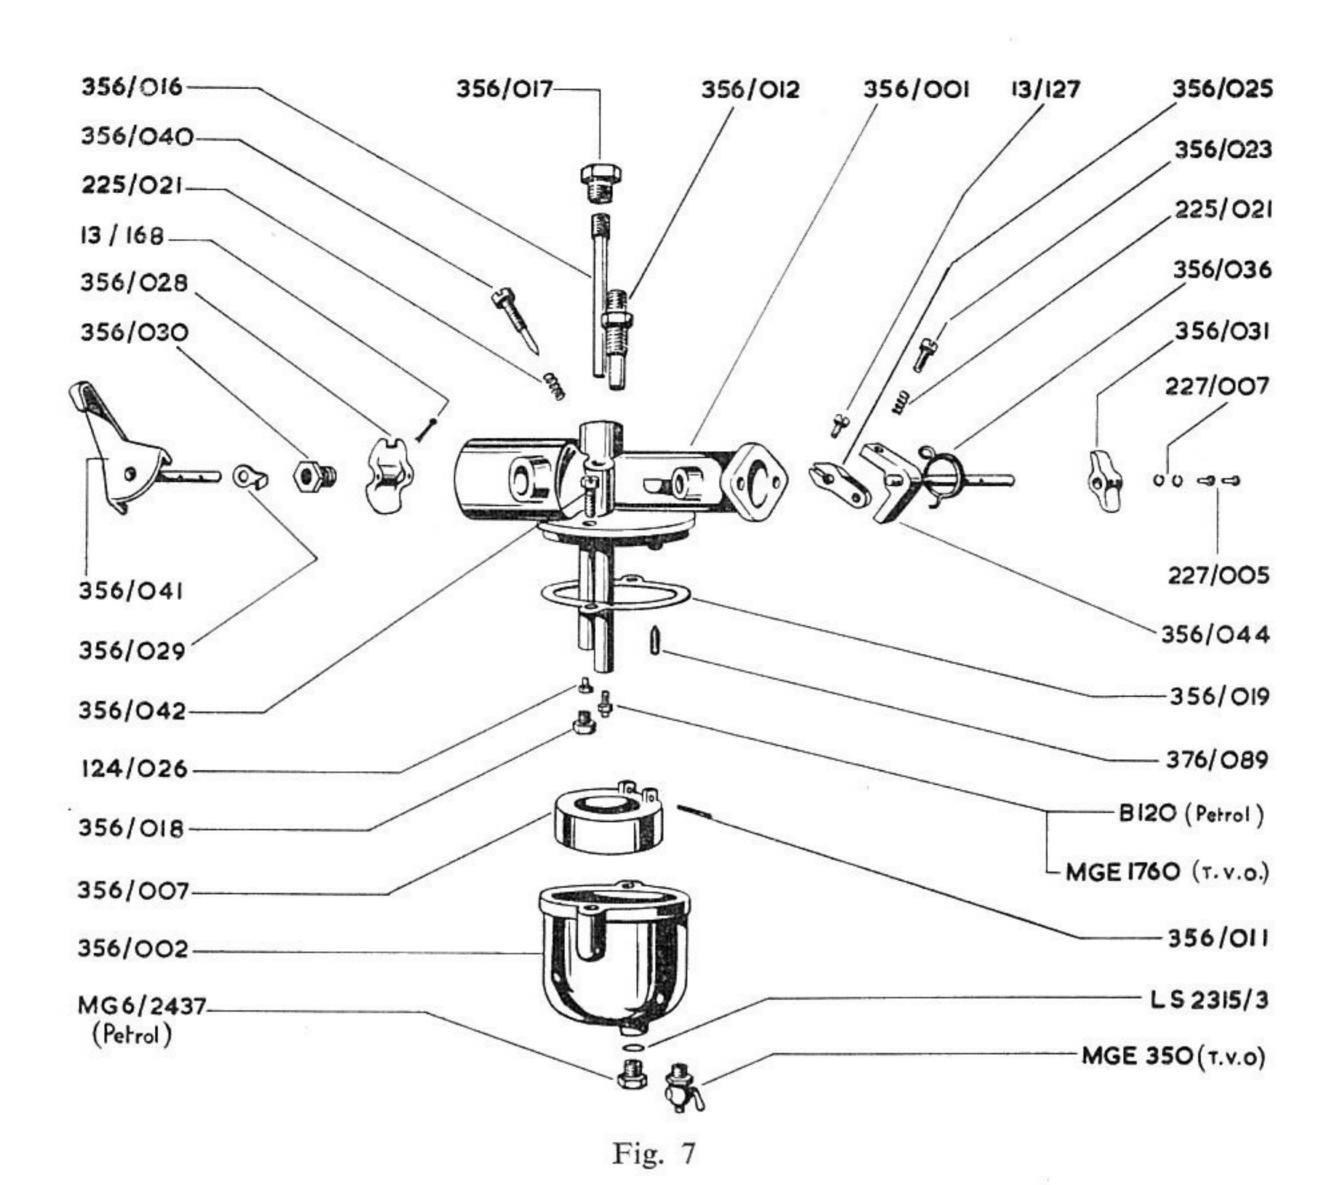

|
| MGE 1335   | Vapourising box.                                                              |
| MGE 1340   | Nuts vapourising box ¼" UF.                                                   |
| MGE 1341   | Nuts vapourising box 5" UF.                                                   |
| MGE 1392   | Economiser.                                                                   |
| MGE 1664 A | Modified carburettor (butterfly type).                                        |
| †MGE 1750  | Vapourising box.                                                              |
| †MGE 1760  | Main jet carburettor (Butterfly type).                                        |
|            |                                                                               |



| 356/001<br>356/002<br>356/007<br>356/012<br>356/011<br>356/016<br>356/017<br>356/018<br>356/019<br>356/023<br>376/089<br>356/025<br>356/028 | Carburettor body. Float chamber. Float complete with hinge. Needle seating. Float hinge spindle. Air bleed tube complete. Air chamber plug screw. Pilot chamber plug screw. Float chamber washer. Throttle stop screw. Float Needle. Throttle Lever. Strangler valve. | 356/036<br>356/040<br>356/041<br>356/042<br>356/044<br>124/026<br>B 120<br>MGE 1760<br>227/005<br>227/007<br>225/021<br>225/021<br>13/168<br>13/127<br>LS 2315/3 | Throttle return spring R.H. Pilot air adjuster. Strangler lever and spindle assembly. Float chamber bolts. Throttle stop and spindle assembly. Pilot jet 100 cc. Main jet 105 cc. (Petrol version). Main jet 110 cc. (V.O. version)