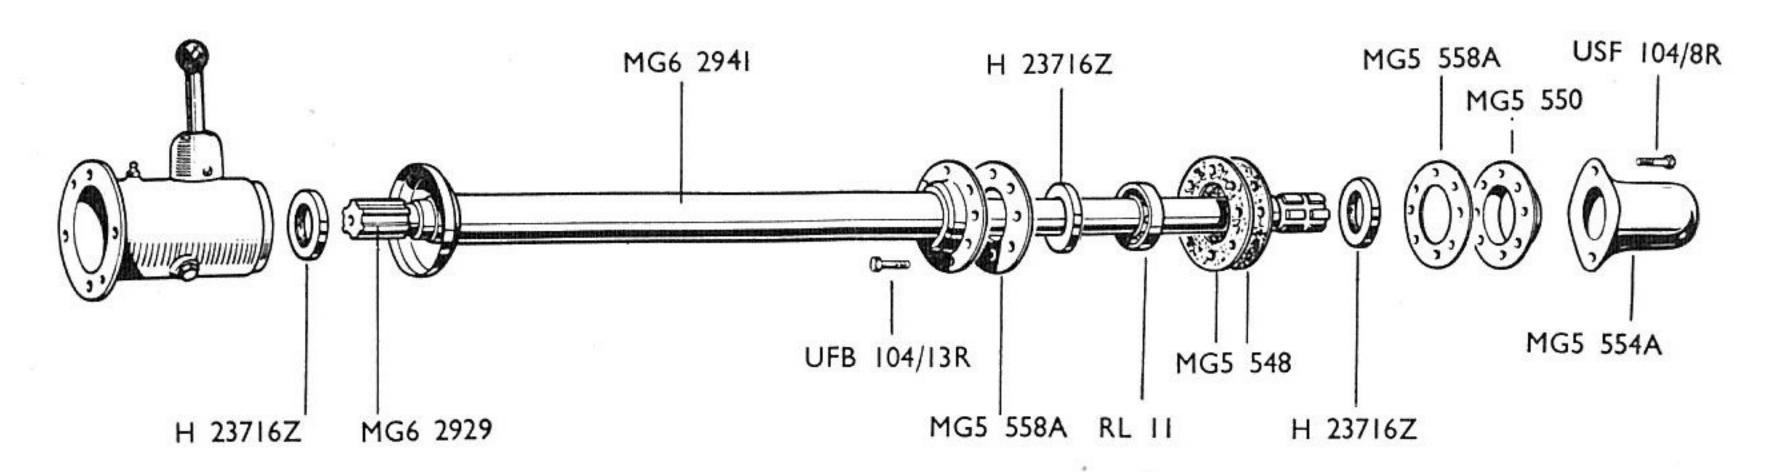

--------------------------------------------------------|--|--|
|------------------------------------------------------------------------------------------------------------------------------------------------------------------|---------------------------------------------------------------------------------------------------------------------------------------------------------------------------------------------------------------------------------------------------------------------------------------------------------------------------------------------------------------------------|--------------------------------------------------------------------------------------------------------------------------------------------------------------------------------------------|--|--|



Fig. 14



Fig. 15

#### POWER TAKE-OFF SHAFT FOR TRACTORS WITHOUT HYDRAULIC

|            | <b>LIFT</b> (Figs. 15, 16)                                                    |
|------------|-------------------------------------------------------------------------------|
| MAS 7      | P.T.O. shaft complete.                                                        |
| MAS 10 A   | 5" pulley.                                                                    |
| MAS 10 B   | 6" pulley.                                                                    |
| MAS 10 C   | 7" pulley.                                                                    |
| MAS 10 D   | 8" pulley.                                                                    |
| MAS 10 E   | 10" pulley.