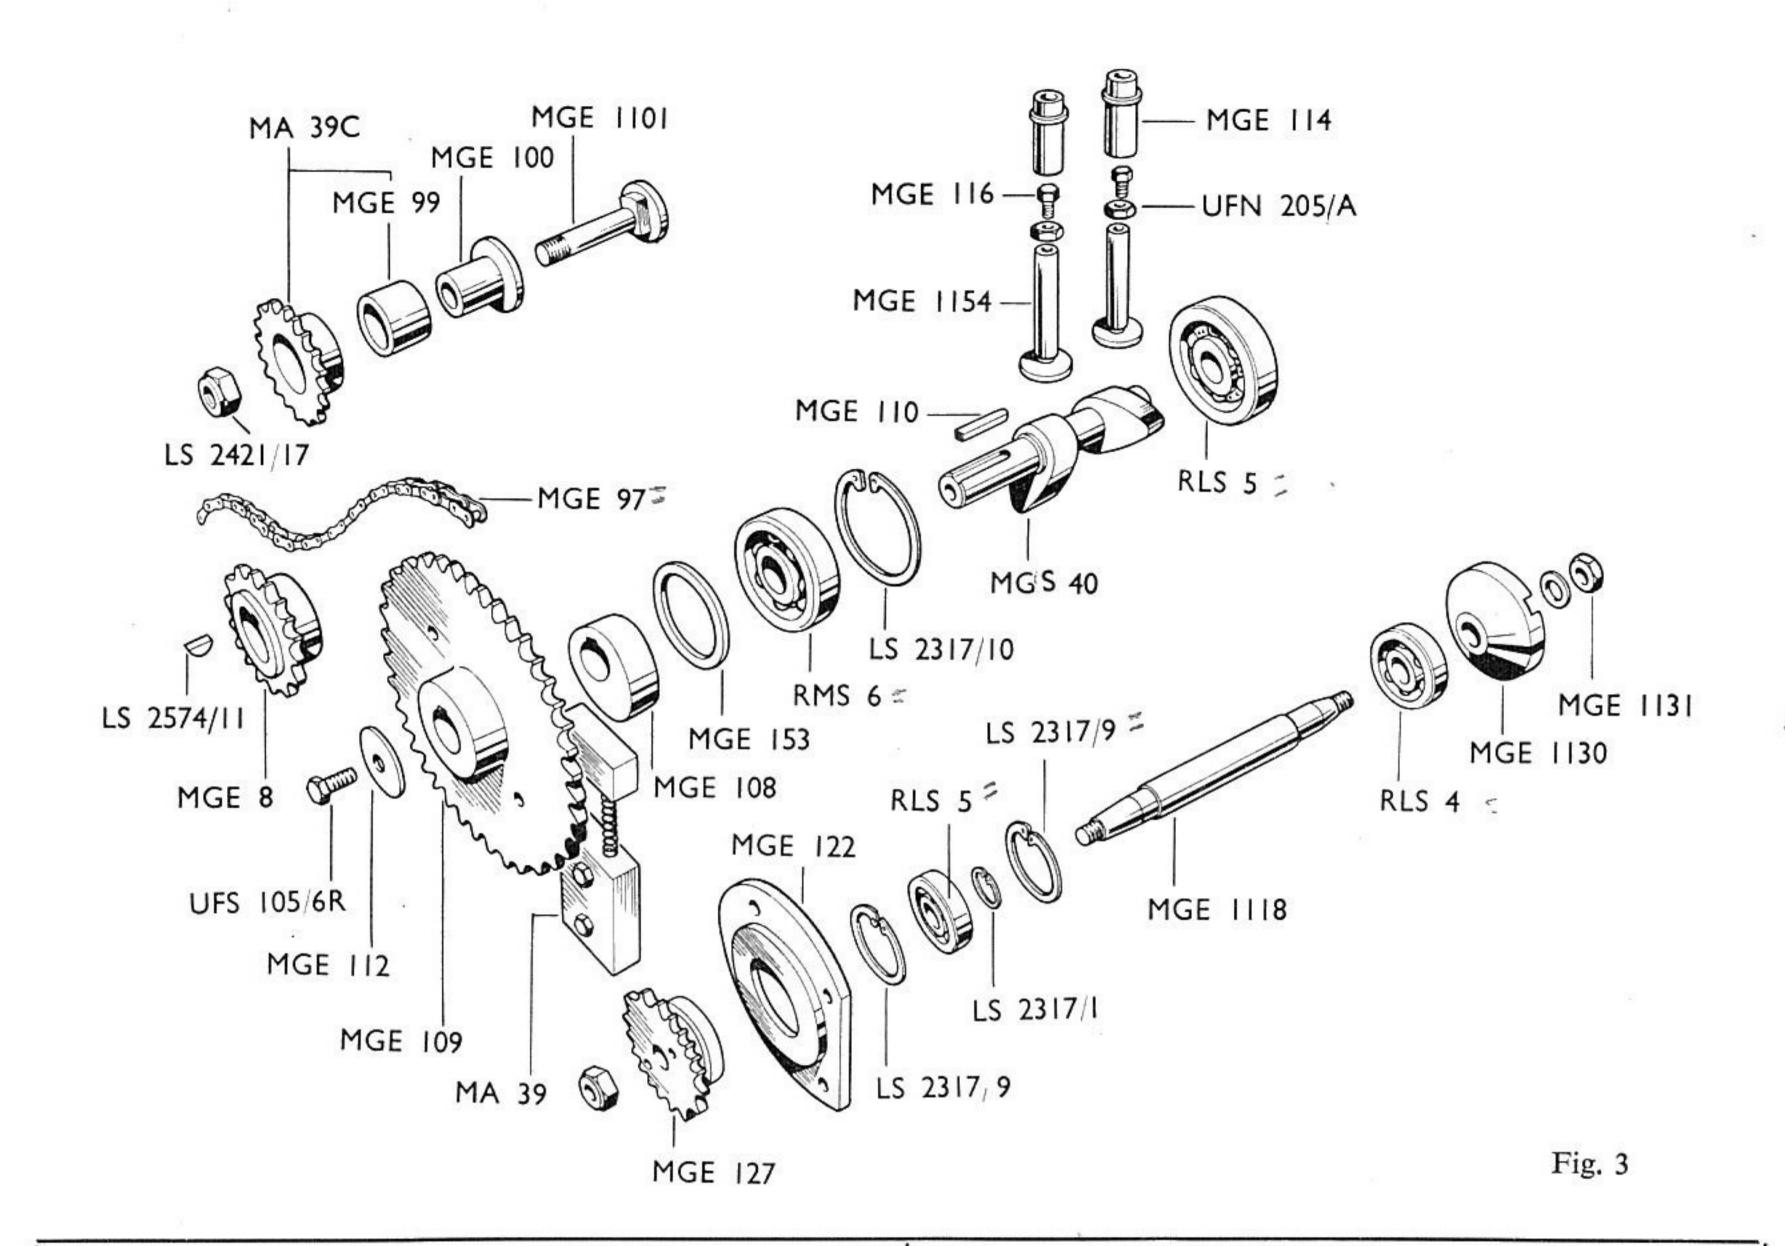

F.   |
|          | MGE 216    | Clutch shoe linings.                        |
|          | MGE 217    | Rivets for ditto.                           |
|          | MGE 219    | Rubber buffer clutch shoes.                 |
|          | MGE 223    | Oil seal clutch ring.                       |
|          | MGE 226    | Distance piece ball bearings.               |
| 8 - 7    | MGE 227    | Washer clutch shaft.                        |
|          | MGE 229    | Clutch ring welded assembly.                |
|          | MGE 1210   | Flywheel.                                   |
|          | MGE 1221   | Securing screws clutch shaft.               |
| 600 4    | MGE 1230   | Metalastic coupling.                        |
| -/-1 - / | RLS 7      | Ball bearings clutch shaft.                 |



| VALVES | AND   | CAMSHAFT       | <b>FITTINGS</b> |
|--------|-------|----------------|-----------------|
|        |       | (Fig. 2, 3)    |                 |
| MGS 40 | Camsl | naft assembly. |                 |

| MGS 40     | Camshaft assembly.                     |
|------------|----------------------------------------|
| LS 2317/10 | Circlip camshaft bearing (timing side) |
|            | 2" internal.                           |
| LSA 415    | Valve springs.,                        |
| MGE 108    | Eccentric oil pump drive.              |
| MGE 109    | Camshaft chain wheel.                  |
| MGE 110    | Key for ditto.                         |
| MGE 111    | Shims chain wheel.                     |
| MGE 112    | Washer camshaft.                       |
| MGE 114    | Tappet