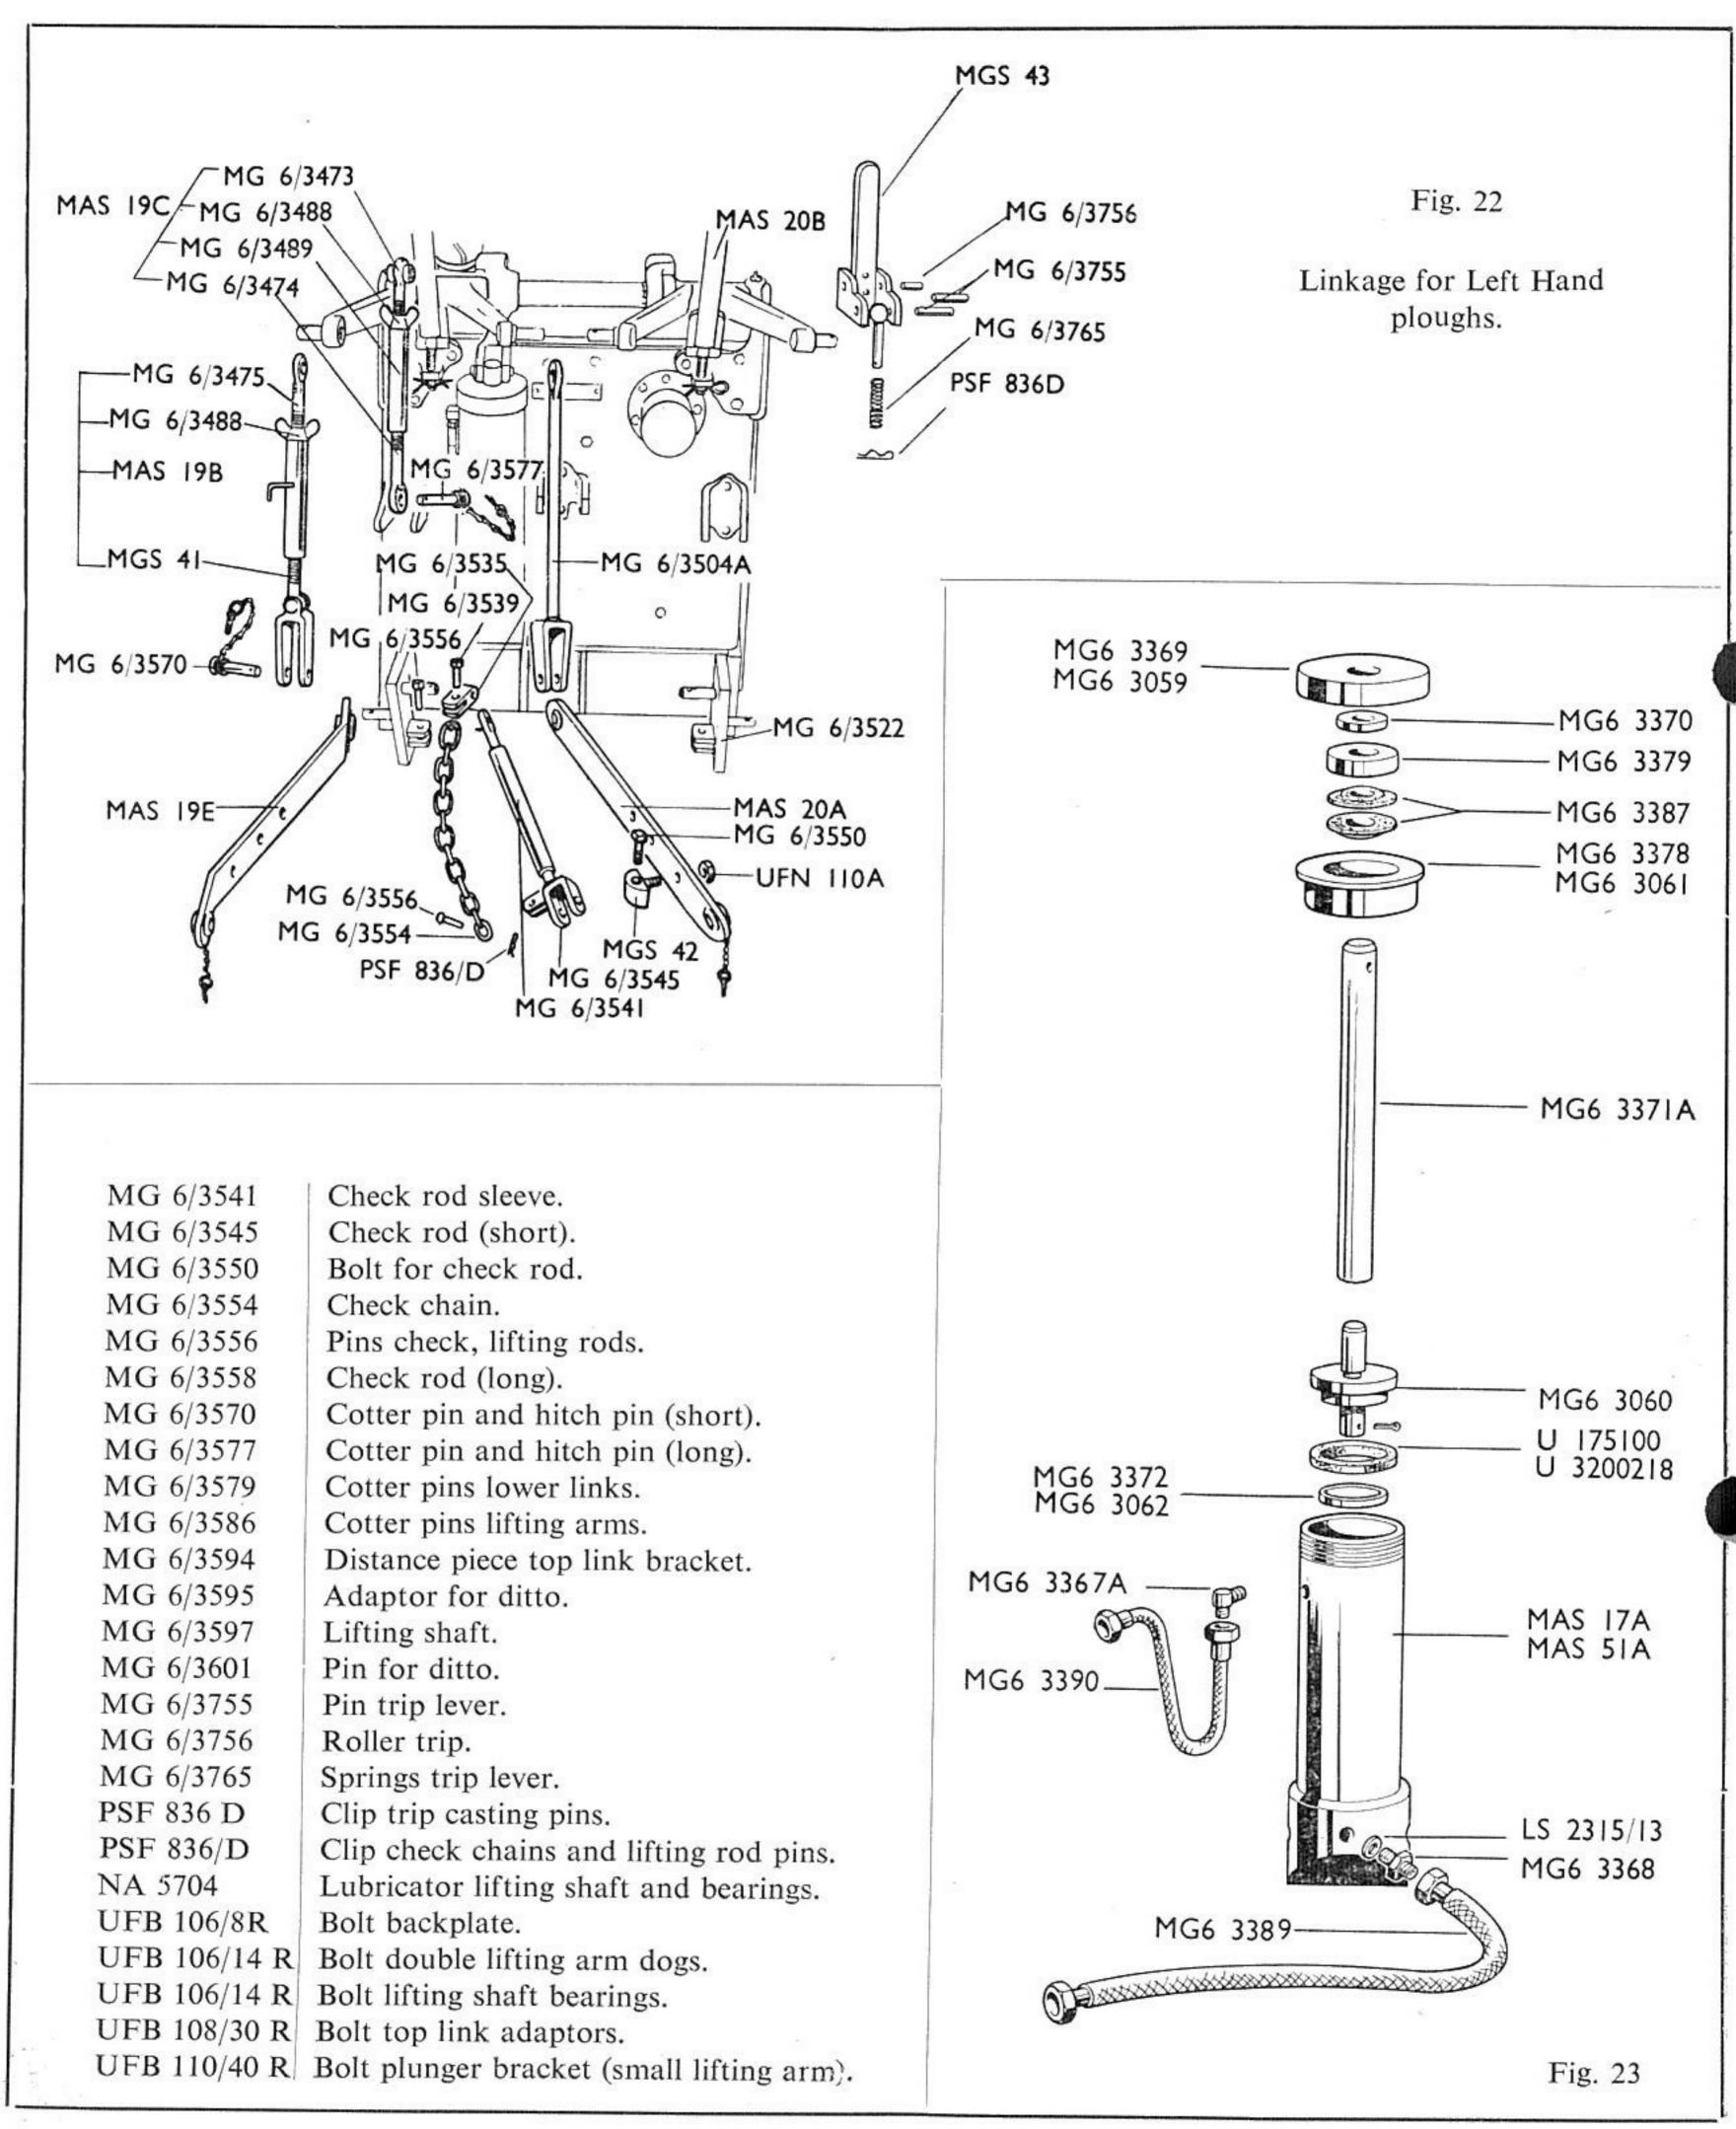

ink (bottom).      |
| MG 6/3475   | Screw and ball joint adjustable lifting      |
|             | rod.                                         |
| MG 6/3476   | Drawbar quadrant.                            |
| MG 6/3488   | Wing nuts top links adjustable rods.         |
| MG 6/3489   | Turnbuckle top link.                         |
| MG 6/3498   | Turnbuckle lifting rod.                      |
| MG 6/3504 A | Fixed lifting rod.                           |
| MG 6/3522   | Lug outer lower link, R.H.                   |
| MG 6/3529   | Lug outer lower link, L.H.                   |
| MG 6/3535   | Swivel joint checkrod.                       |
| MG 6/3539   | Bolt swivel joint.                           |

<sup>\*</sup> Only suppled for tractors fitted with vettical lift, toolbar linkage,



Fig. 24
Linkage for Rear Mounted Toolbars



# SPECIAL LINKAGE FOR VERTICAL LIFTING USED IN CONNECTION WITH RANSOMES C78 TOOL BAR FRAME (Fig. 25)

Note: It is essential that this linkage be used in conjunction with the large lifting ram only.

| MAS 57      | Top link.                               |
|-------------|-----------------------------------------|
| MAS 58      | Lower link.                             |
| MG 6/3556   | Shackle pin check chain.                |
| MG 6/3570   | Cotter pin and hitch pin (short).       |
| MG 6/3577   | Cotter pin and hitch pin (long).        |
| PSF 2405B/1 | Bolt—check chain shackle.               |
| MG 6/3586   | Cotter pin lifting arms.                |
| MAA 0098    | Arched stay tractor chassis.            |
| MAA 0103    | Fixed lifting ro