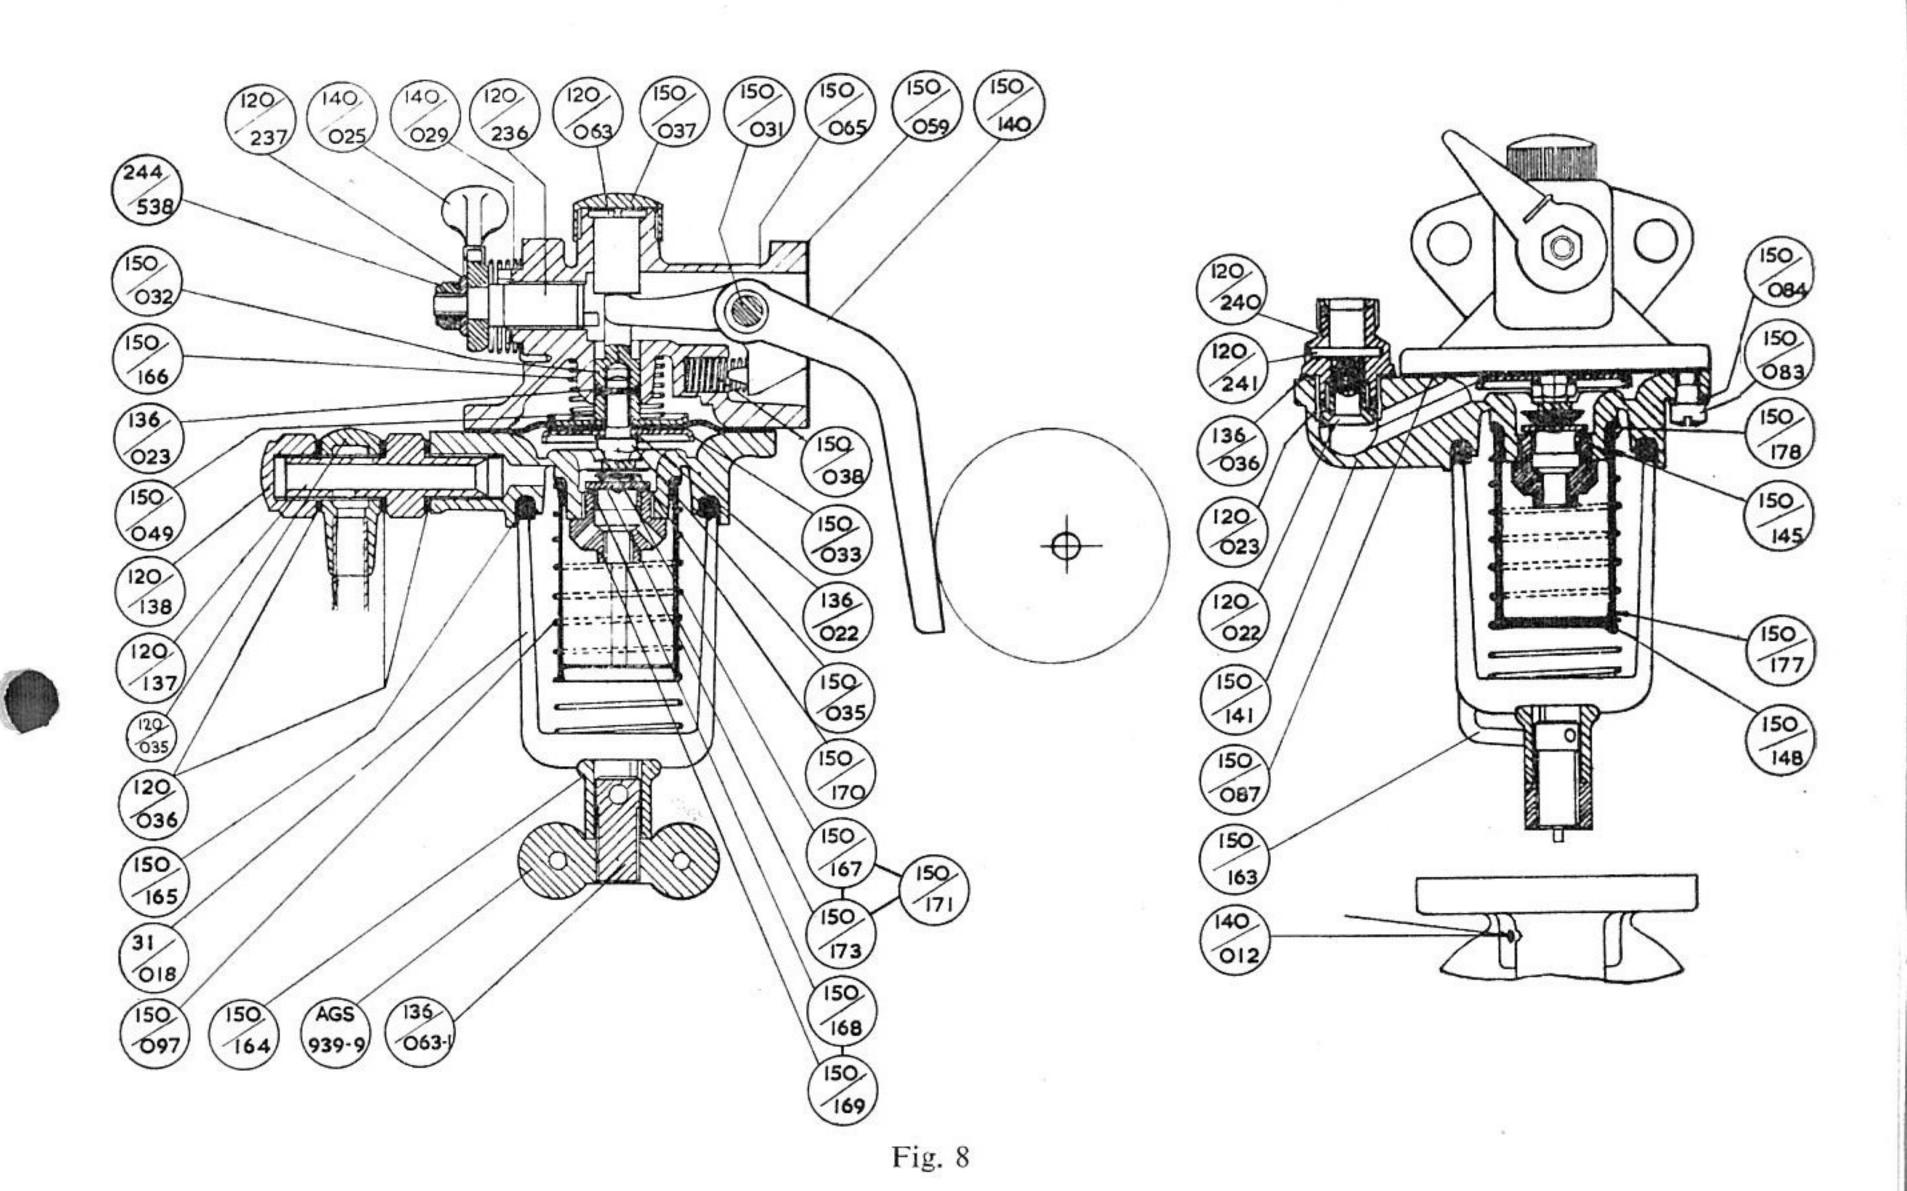

spring. Strangler spindle bush. Throttle valve.                                                                                                                                                                                                             | MG 6/2437<br>MGE 350                                                                                                                                             | Fibre washer float chamber drain plug. Drain plug (Petrol version). Drain tap (V.O. version).                                                                                                                                                                                                                                                                                              |



| AMA         | L 150/861A PETROL PUMP                 | 150/031   | Fulcrum pin.                        |
|-------------|----------------------------------------|-----------|-------------------------------------|
|             | (MGE 312) (Fig. 8)                     | 150/032   | Spindle.                            |
|             | (I'I'de JIZ) (I'Ig. 6)                 | 150/033   | Bottom diaphragm washer.            |
| 150/065     | Pump body (top half).                  | 150/087   | Diaphragms (per set of 3).          |
| 150/166     | Diaphragm spring.                      | 120/138   | Banjo nut.                          |
| 150/140     | Lever.                                 | 120/137   | Inlet connection.                   |
| 150/141     | Body (bottom half)