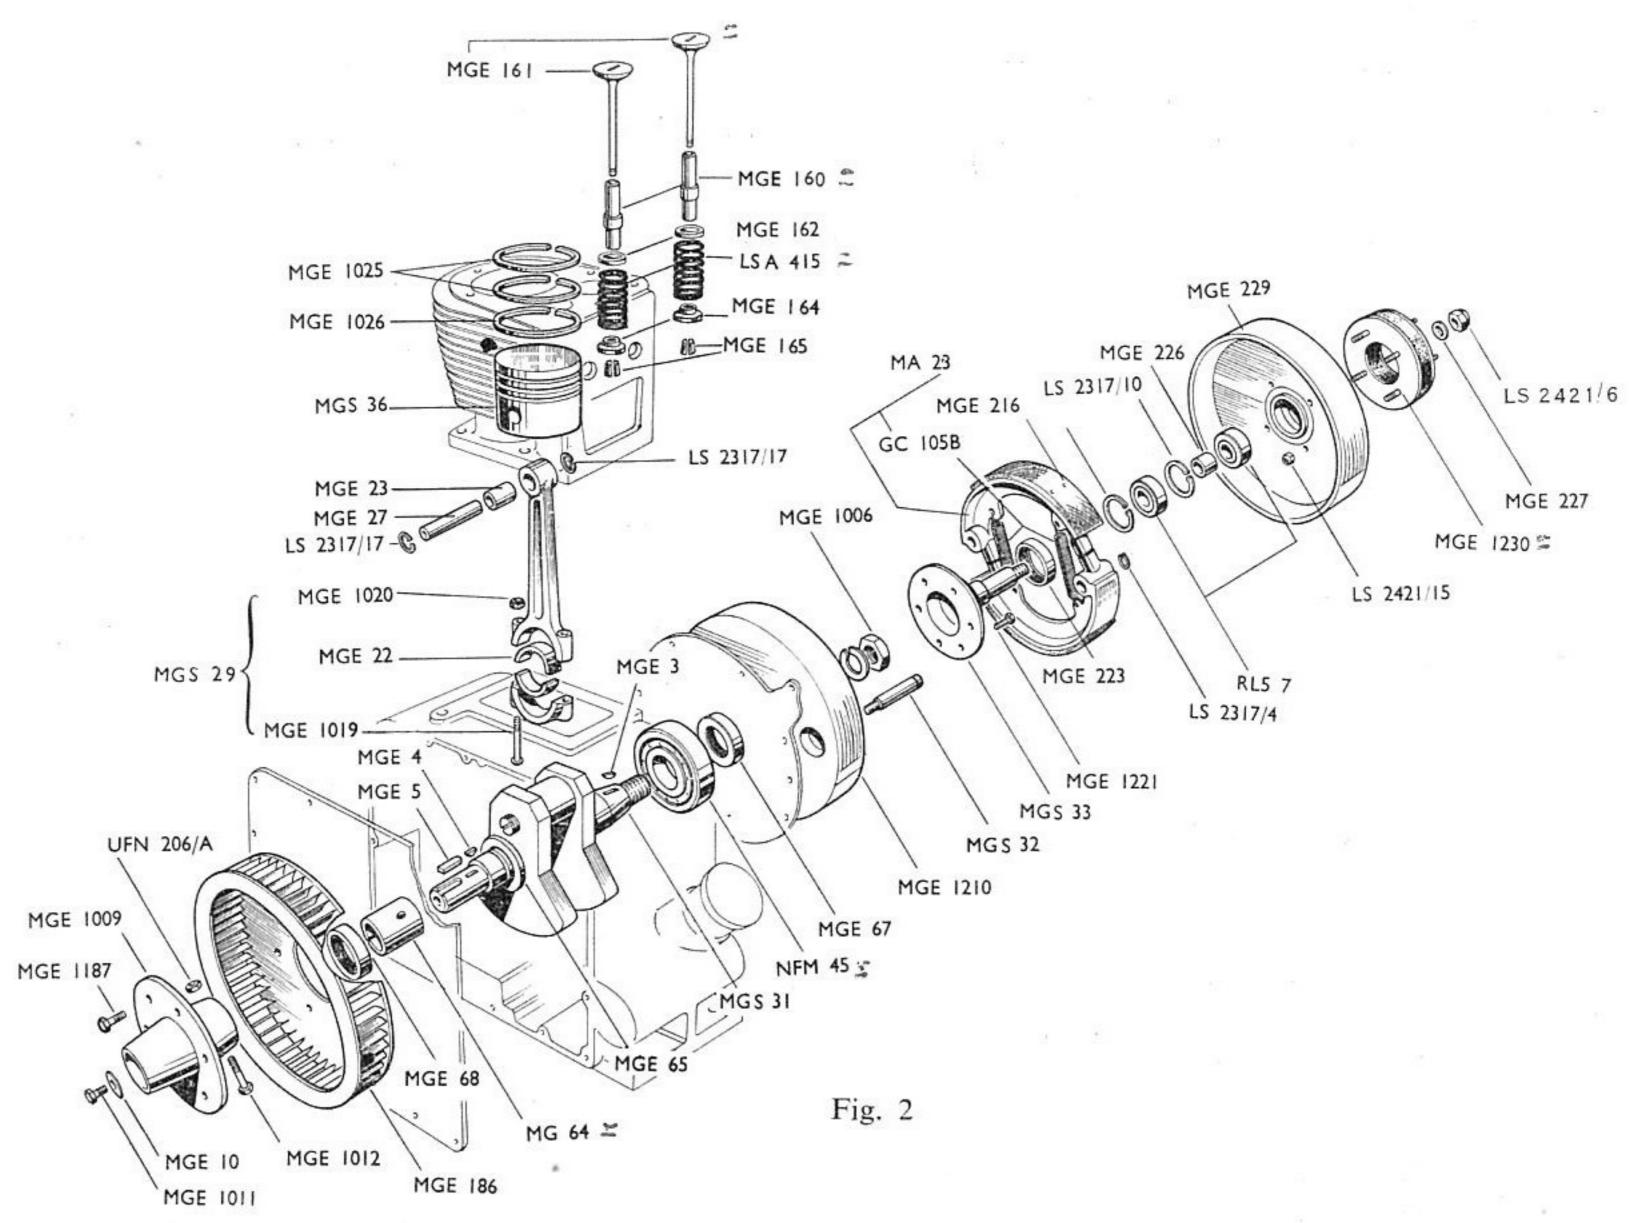

size.                                                      | NFM 45                             | Roller bearing drive side (Skefko).                                                                                  |
| MGE 1026 A                       | Piston ring (oil control) 0.020" oversize.                                                    |                                    |                                                                                                                      |
| MGE 1026 B                       | Piston ring (oil control) 0.030" oversize.                                                    |                                    |                                                                                                                      |

%



|          | LL Y VV    | HEEL AND CENTRIFUGAL                        |
|----------|------------|---------------------------------------------|
|          |            | CLUTCH (Fig. 2)                             |
|          | MA 23      | Clutch shoe assembly complete with springs. |
|          | MGS 32     | Clutch shoe pin, with nut and circlip.      |
|          | MGS 33     | Clutch shaft, with nut and washer.          |
| 12       | GC 105 B   | Springs clutch shoes.                       |
|          | LS 2317/4  | Circlips clutch shoe studs 7 external.      |
|          | LS 2317/10 | Circlips clutch shaft bearings 2" internal. |
|          | LS 2421/6  | Self lock nut clutch shaft ½" UF.           |
|          | LS 2421/18 | Self lock nuts metalistic coupling 5 "UF.   |
|