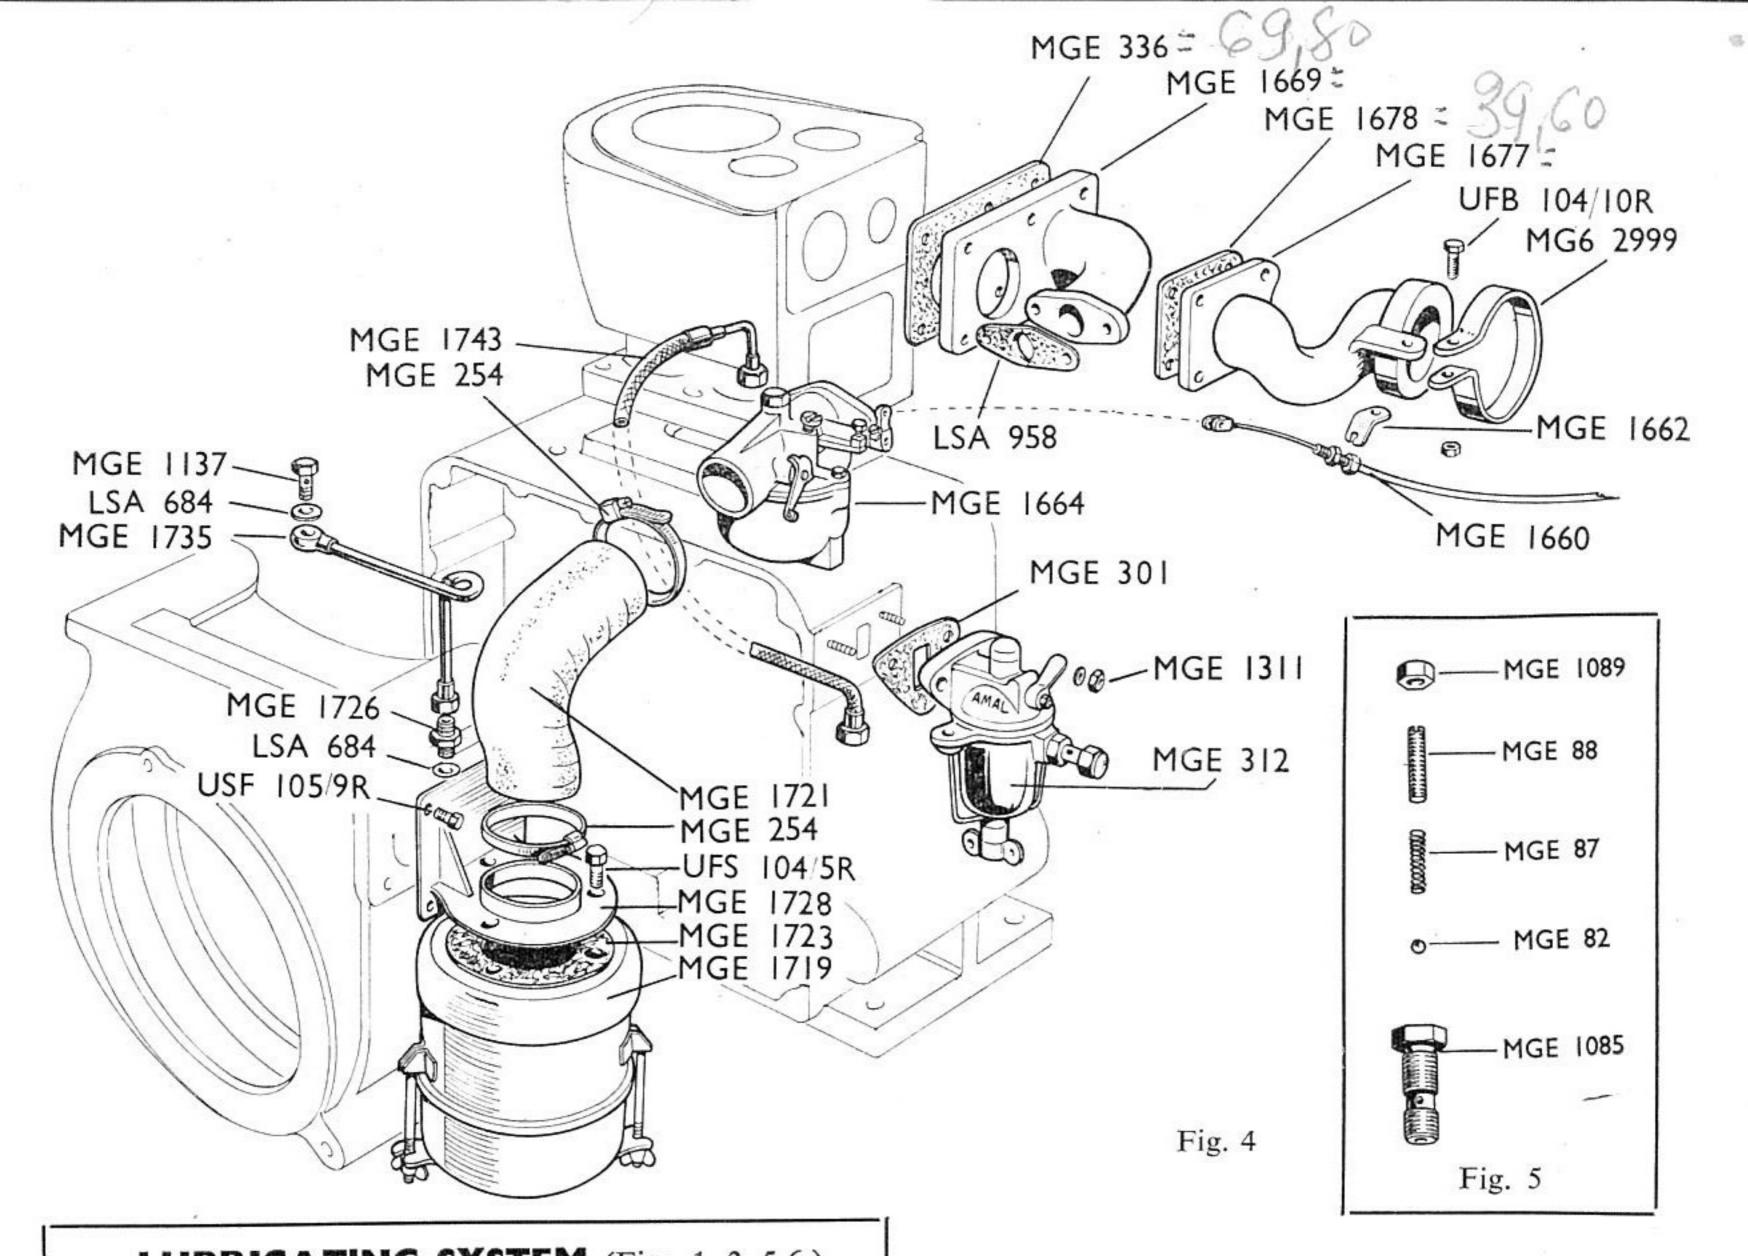

|
| MGE 1131  | Nut for ditto $\frac{3}{8}$ " UF $\times \frac{1}{4}$ " thick.        |
| RLS 4     | Ball bearing magneto shaft.                                           |
| RLS 5     | Ball bearing magneto shaft (timing side).                             |
|           |                                                                       |

§ For spares for magneto see separate list attached.

#### CHAIN TENSIONER SPROCKET (Fig. 3)

| MA 39 C    | Chain tensioner sprocket and bush.  |
|------------|-------------------------------------|
| LS 2421/17 | Self lock nut chain tensioner bolt. |
| MGE 99     | Bush chain tensioner sprocket.      |
| MGE 100    | Boss chain tensioner sprocket.      |
| MGE 1101   | Bolt for ditto.                     |



| LUBRICATING SYSTEM (Figs. 1, 3, 5,6 |                                       |  |
|-------------------------------------|---------------------------------------|--|
| MA 13 A                             | Oil pump body and plunger             |  |
| MA 39                               | Oil pump complete.                    |  |
| MA 39 A                             | Relief valve assembly.                |  |
| *MGE 69                             | Oil pump body.                        |  |
| MGE 70                              | Joint for ditto.                      |  |
| *MGE 75                             | Pump plunger (suction).               |  |
| *MGE 76                             | Pump plunger (feed).                  |  |
| MGE 77                              | Pump plunge