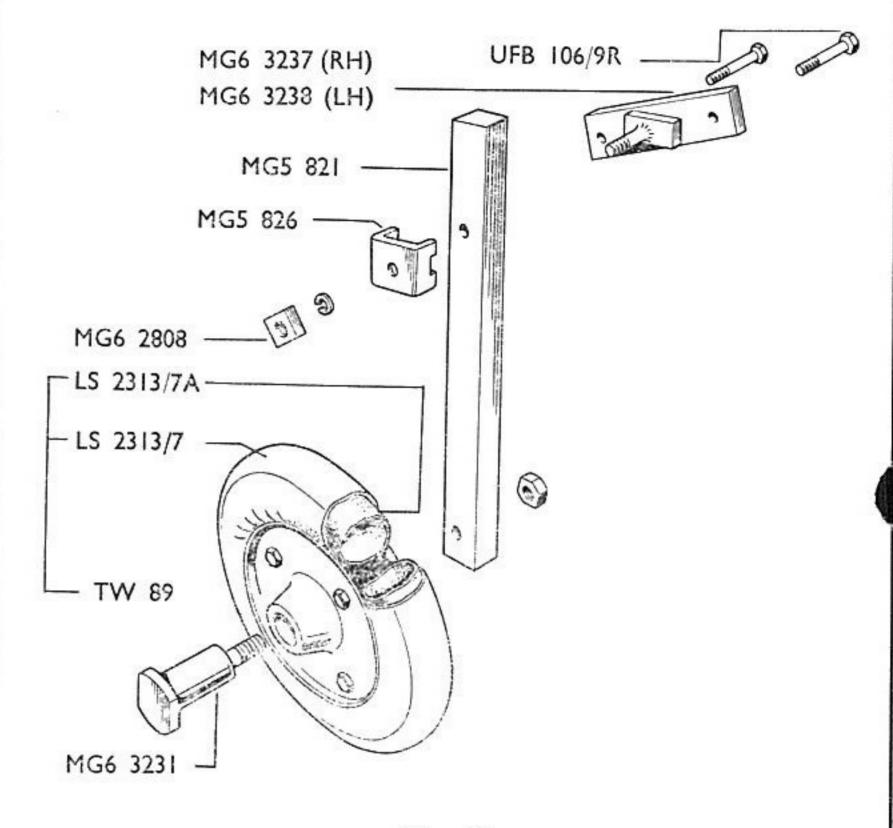

3    | Cotter pin and hitch pin (long).        |
| UCN 212     | Locknut top link turnbuckle.            |



#### STEADYING WHEEL SECTION (Fig 26)

| MAS 14      | Steadying wheel, R.H.           |
|-------------|---------------------------------|
| MAS 14 A    | Steadying wheel, L.H.           |
| LS 2313/7   | Wheel tyre.                     |
| LS 2313/7 A | Inner tyre.                     |
| MG 5/821    | Stem.                           |
| MG 5/826    | 'U' clamp.                      |
| MG 6/2808   | Nut clamp screw.                |
| MG 6/3231   | Wheel axle.                     |
| MG 6/3237   | Clamp plate, R.H.               |
| MG 6/3238   | Clamp plate, L.H.               |
| TW 89       | Pneumatic tyred wheel complete. |
| UFB 106/9 R | Bolt clamp plate.               |



Fig. 26

#### PARKING BRAKE SECTION (Fig 27)

| <b>MAS 13</b> | Parking brake, R.H. assembly.                         |
|---------------|-------------------------------------------------------|
| MAS 13 A      | Parking brake, L.H. assembly.                         |
| LS 2521/9     | Screws ratchet brackets.                              |
| MG 5/788      | Bracket ratchet.                                      |
| MG 5/792      | Ratchet.                                              |
| MG 6/3199     | Parking brake lever, R.H.                             |
| MG 6/3200     | Parking brake lever, L.H.                             |
| MG 6/3203     | Pawl.                                                 |
| MG 6/3204     | Pin pawl.                                             |
| MG 6/3206