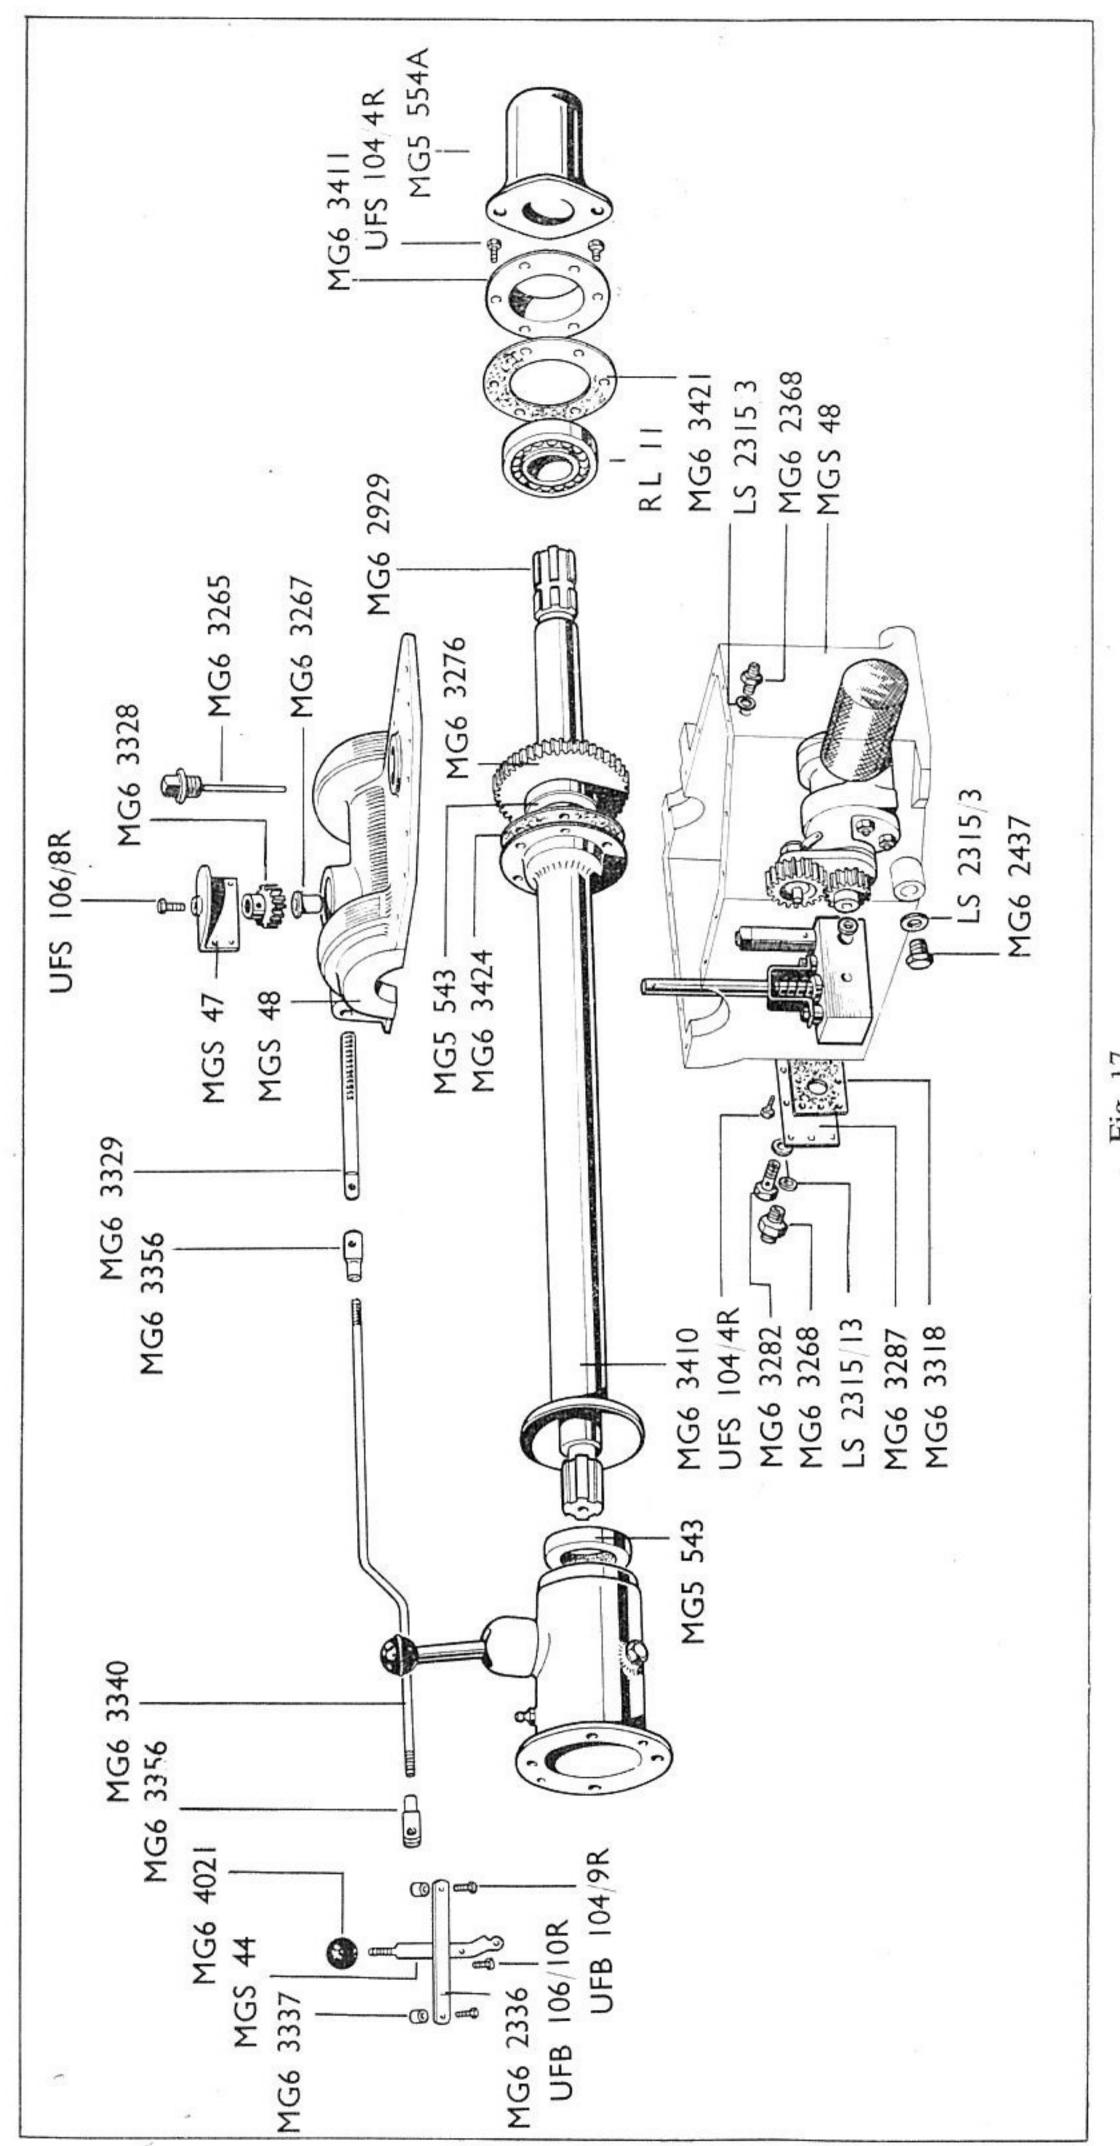

| to 1957).                                                                     |
| MG 6/2922  | P.T.O. shaft.                                                                 |
| MG 6/2921  | Cover tube P.T.O. shaft.                                                      |
| MG 6/3437  | Screw clutch lever cover $\frac{1}{4}$ " UF. $\times \frac{3}{8}$ " cup head. |
|            |                                                                               |

MG 6/4021 Knob clutch lever. NA 5704 Lubricator bearing housing. MA 6101 Lubricator clutch housing. **RL 10** Ball bearing (clutch housing end). Ball bearing (back plate end). RL 11 MGE 82 Steel ball clutch lever. UFB 104/13 R Bolts bearing housing. UFS 104/8 R Screws oil seal retainer. UFS 105/10 R | Setscrew pulley.



Fig. 16



Fig.

#### HYDRAULIC PUMP, GEAR BOX & CONTROLS Fig. 17, 18, 19

| m m                                       | a montant a mana a mana a mana              |                                                                                                                |                                                   |
|-------------------------------------------|---------------------------------------------|----------------------------------------------------------------------------------------------------------------|---------------------------------------------------|
| MAS 15                                    | Hydraulic pump and box complete.            | MG 5/546 A                                                                                                     | Cover plate clu