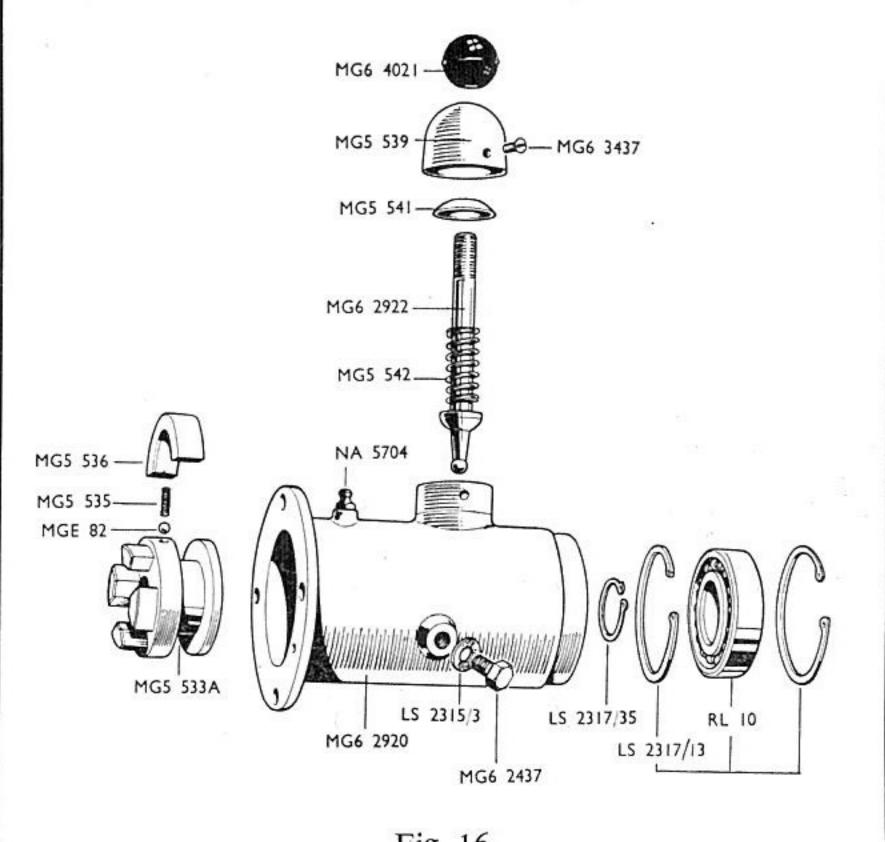

|
| *          | to 1957).                                                                     |
| MG 6/2922  | P.T.O. shaft.                                                                 |
| MG 6/2921  | Cover tube P.T.O. shaft.                                                      |
| MG 6/3437  | Screw clutch lever cover $\frac{1}{4}$ " UF. $\times \frac{3}{8}$ " cup head. |
|            |                                                                               |

MG 6/4021 Knob clutch lever. NA 5704 Lubricator bearing housing. MA 6101 Lubricator clutch housing. **RL 10** Ball bearing (clutch housing end). Ball bearing (back plate end). RL 11 MGE 82 Steel ball clutch lever. UFB 104/13 R Bolts bearing housing. UFS 104/8 R Screws oil seal retainer. UFS 105/10 R | Setscrew pulley.



Fig. 16



Fig.

#### HYDRAULIC PUMP, GEAR BOX & CONTROLS Fig. 17, 18, 19

| m m                                       | a montant a mana a mana a mana              |                                                                                                                |                                                   |
|-------------------------------------------|---------------------------------------------|----------------------------------------------------------------------------------------------------------------|---------------------------------------------------|
| MAS 15                                    | Hydraulic pump and box complete.            | MG 5/546 A                                                                                                     | Cove