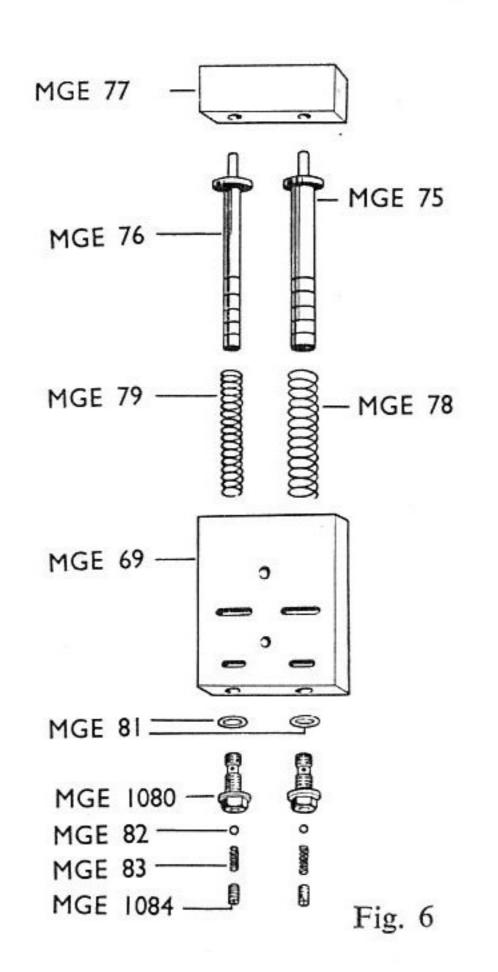

| Tube suction filter.                  |  |
| MGE 91                              | Suction oil filter.                   |  |
| MGE 92                              | Strainer element (Lolos).             |  |
| MGE 93                              | Joint for ditto.                      |  |
| MGE 94                              | Felt washers strainer.                |  |
| MGE 1080                            | Ball valve casing pump.               |  |
| MGE 1084                            | Plug for ditto.                       |  |
| MGE 1085                            | Relief valve casing.                  |  |
| MGE 1089                            | Locknut relief valve adjusting screw. |  |
|                                     |                                       |  |



<sup>\*</sup> Supplied only as MA18 A

### FUEL FEED AND AIR INTAKE FOR ENGINES No. 7231 ONWARDS (Fig. 3, 4)

|    | LS 2315/3   | Fibre washer float chamber plug.         |
|----|-------------|------------------------------------------|
|    | MG 6/2437   | Plug carburettor float chamber.          |
|    | LSA 684     | Fibre washer breather pipe.              |
|    | LSA 684     | Joint breather pipe union.               |
|    | LSA 958     | Joint carburettor.                       |
|    | MGE 254     | Clips hose pipe.                         |
|    | MGE 298     | Control lever carburettor.               |
|    | MGE 301     | Joint fuel pump.                         |
|    | MGE 312     | Fuel pump.                               |
|    | MGE 1137    | Screw breather pipe.