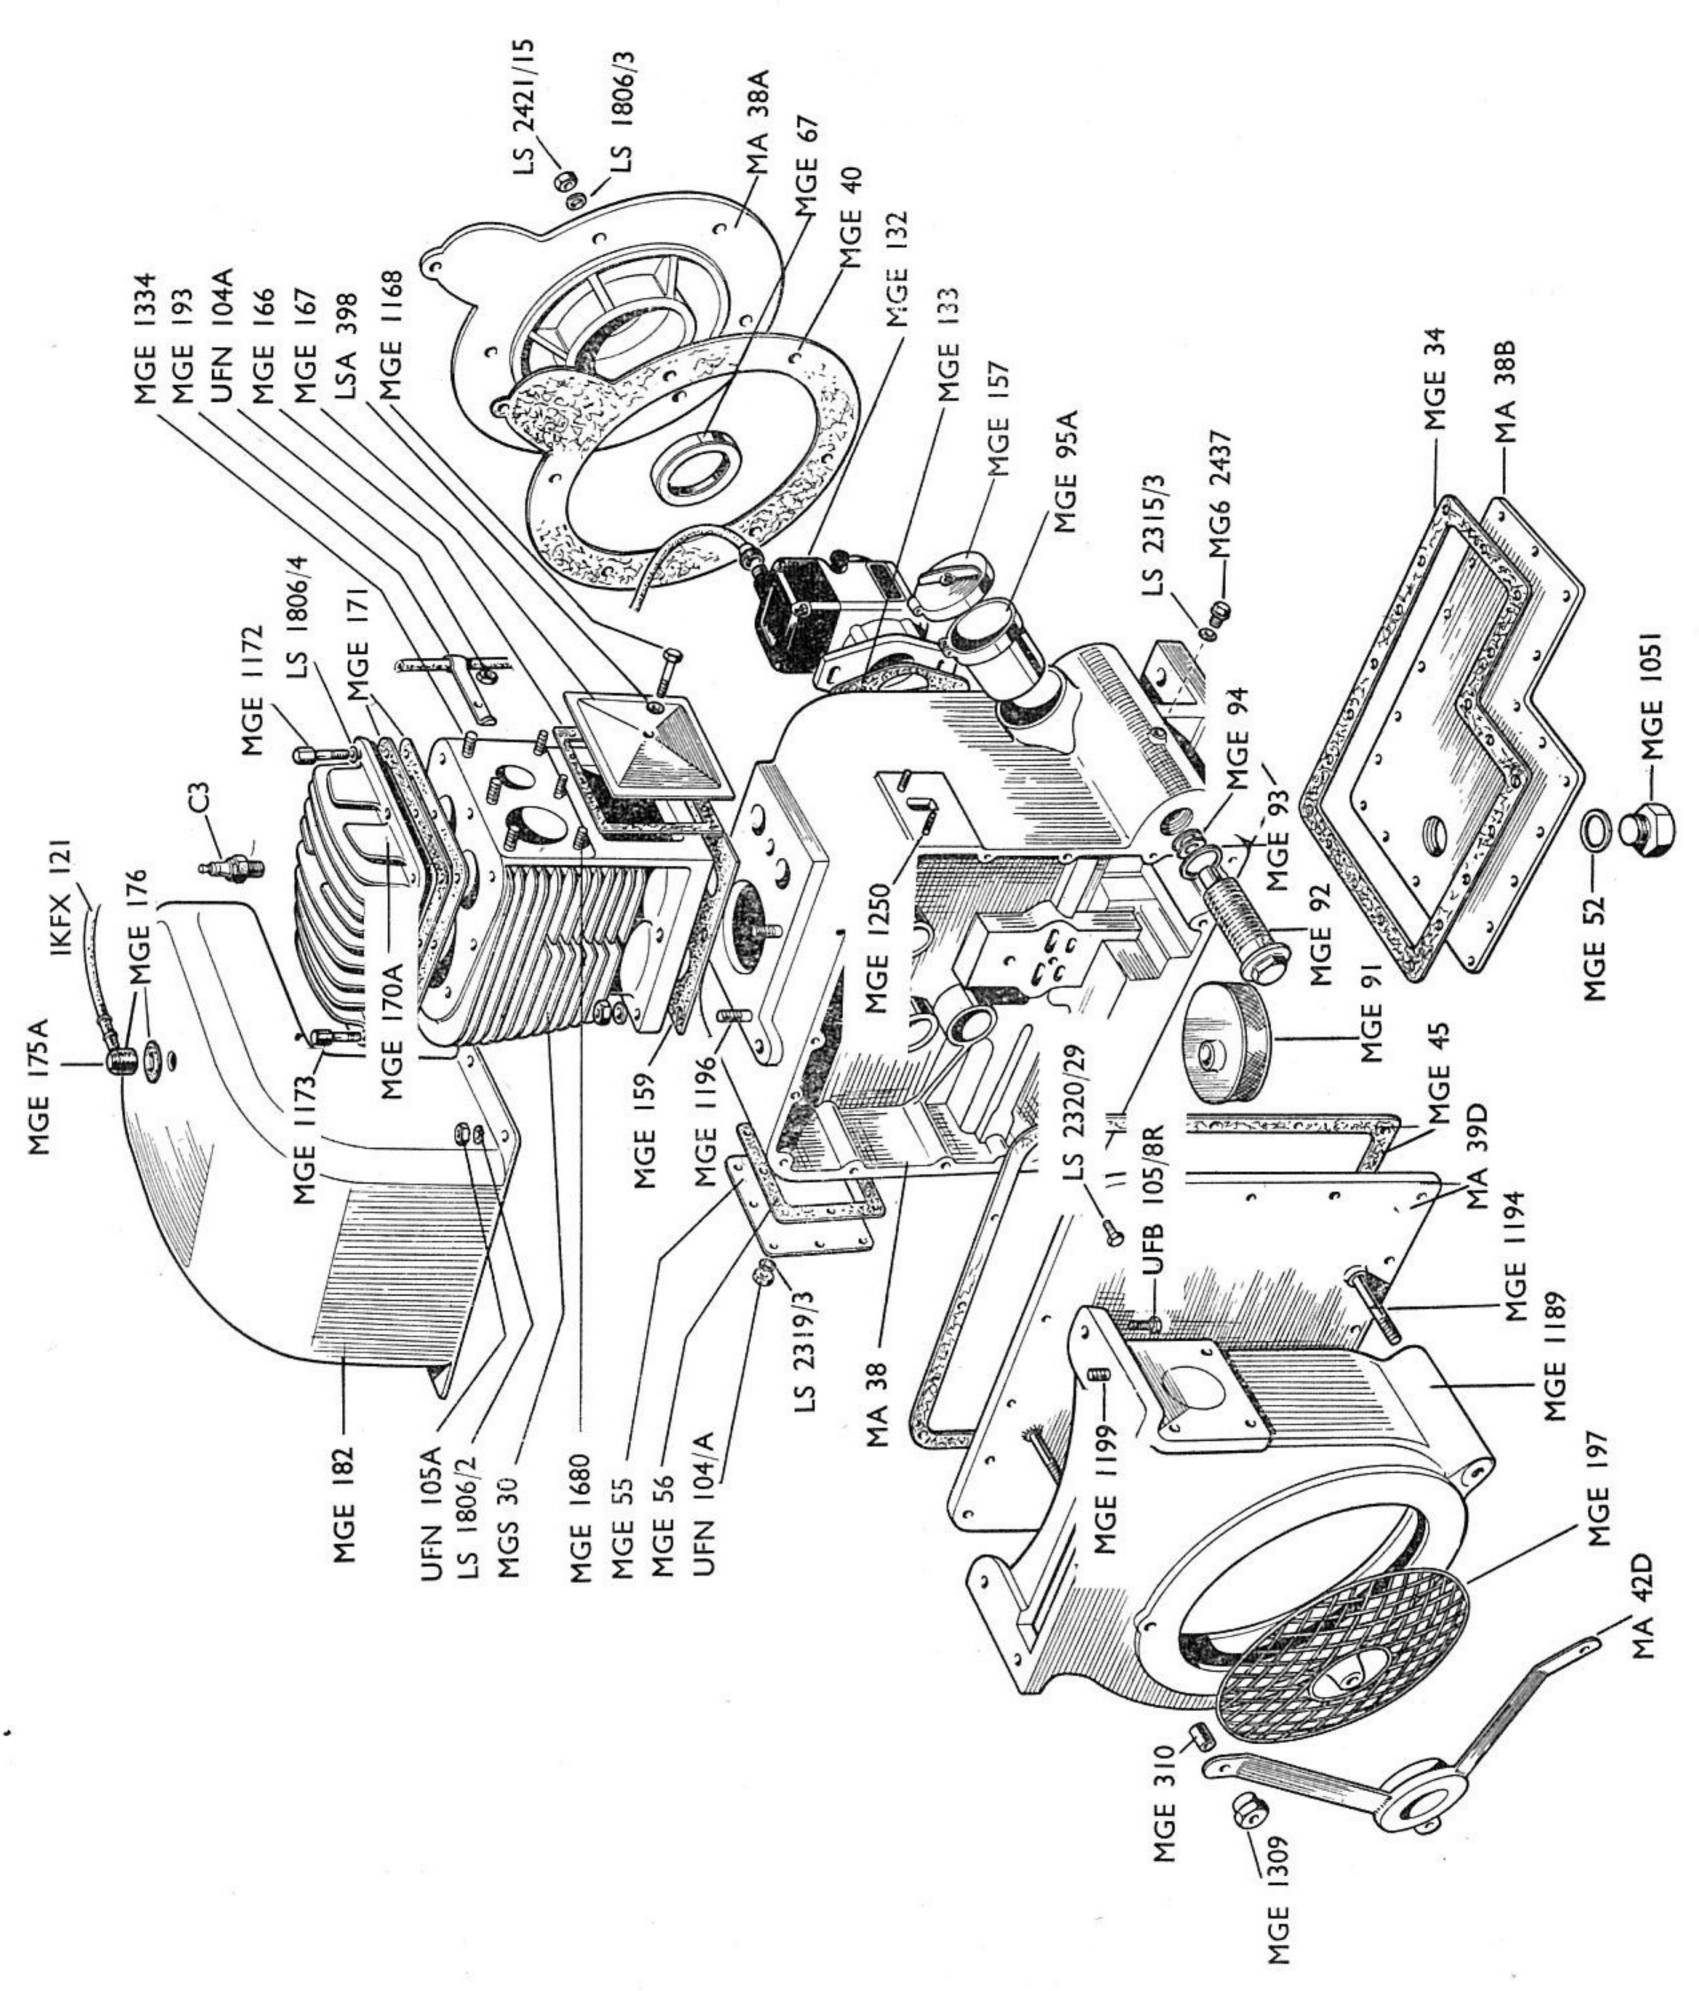

a part is strengthened or otherwise redesigned, it is given a new mark, and it is not always possible to show this in the illustration. Reference should always be made to the list itself, where both old and new part numbers are given. Failure to do this may result in an incorrect part being supplied.

Always give the part number and description of the part, together with the mark of the implement.

NOTE. All nuts not quoted in this list are of the standard U.F. thread type.

All lockwashers not quoted are of the standard single coil type.

All plain washers not quoted are bright washers to B.S.F. standards.

All shafts, studs, etc., are supplied complete with nuts, keys, split pins and washers where applicable. Parts which are bushed are supplied with bushes already pressed in position.



Fig. 1

# PARTS

| CYLINDER  | ER HEAD, VALVE CHEST                    | MA 38 B       | Sumn Plate with drain plug            |
|-----------|-----------------------------------------|---------------|---------------------------------------|
|           | EXHAUST                                 |               | Timing gear cover with oil seal.      |
| 00 00 00  |                                         |               | Fibre washer for crankcase plugs.     |
| MGS 30    | Cylinder barrel with valve guides.      |               | Socket head screw timing cover.       |
|           | Sparking plug (Lodge)                   | LS 2421/15    | Self lock nuts crankcase cover studs  |
|           | Fibre washer valve cheef halt           |               | 16" UF.