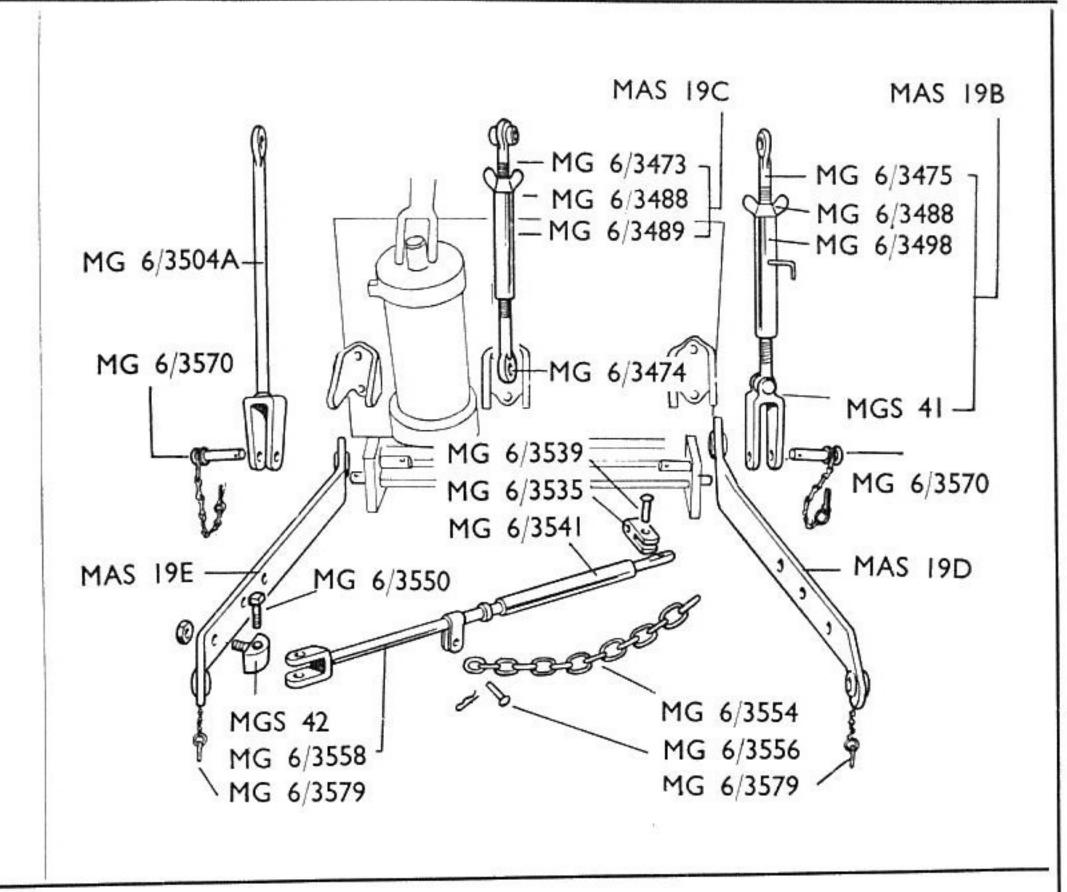

d ball joint adjustable lifting      |
|             | rod.                                         |
| MG 6/3476   | Drawbar quadrant.                            |
| MG 6/3488   | Wing nuts top links adjustable rods.         |
| MG 6/3489   | Turnbuckle top link.                         |
| MG 6/3498   | Turnbuckle lifting rod.                      |
| MG 6/3504 A | Fixed lifting rod.                           |
| MG 6/3522   | Lug outer lower link, R.H.                   |
| MG 6/3529   | Lug outer lower link, L.H.                   |
| MG 6/3535   | Swivel joint checkrod.                       |
| MG 6/3539   | Bolt swivel joint.                           |

<sup>\*</sup> Only suppled for tractors fitted with vettical lift, toolbar linkage,



Fig. 24
Linkage for Rear Mounted Toolbars



# SPECIAL LINKAGE FOR VERTICAL LIFTING USED IN CONNECTION WITH RANSOMES C78 TOOL BAR FRAME (Fig. 25)

Note: It is essential that this linkage be used in conjunction with the large lifting ram only.

| MAS 57      | Top link.                               |
|-------------|-----------------------------------------|
| MAS 58      | Lower link.                             |
| MG 6/3556   | Shackle pin check chain.                |
| MG 6/3570   | Cotter pin and hitch pin (short).       |
| MG 6/3577   | Cotter pin and hitch pin (long).        |
| PSF 2405B/1 | Bolt—check chain shackle.               |
| MG 6/3586   | Cotter pin lifting arms.                |
| MAA 0098    | Arched stay tractor chassis.            |
| MAA 0103    | Fixed lifting rod.                      |
| MAA 0105    | Che