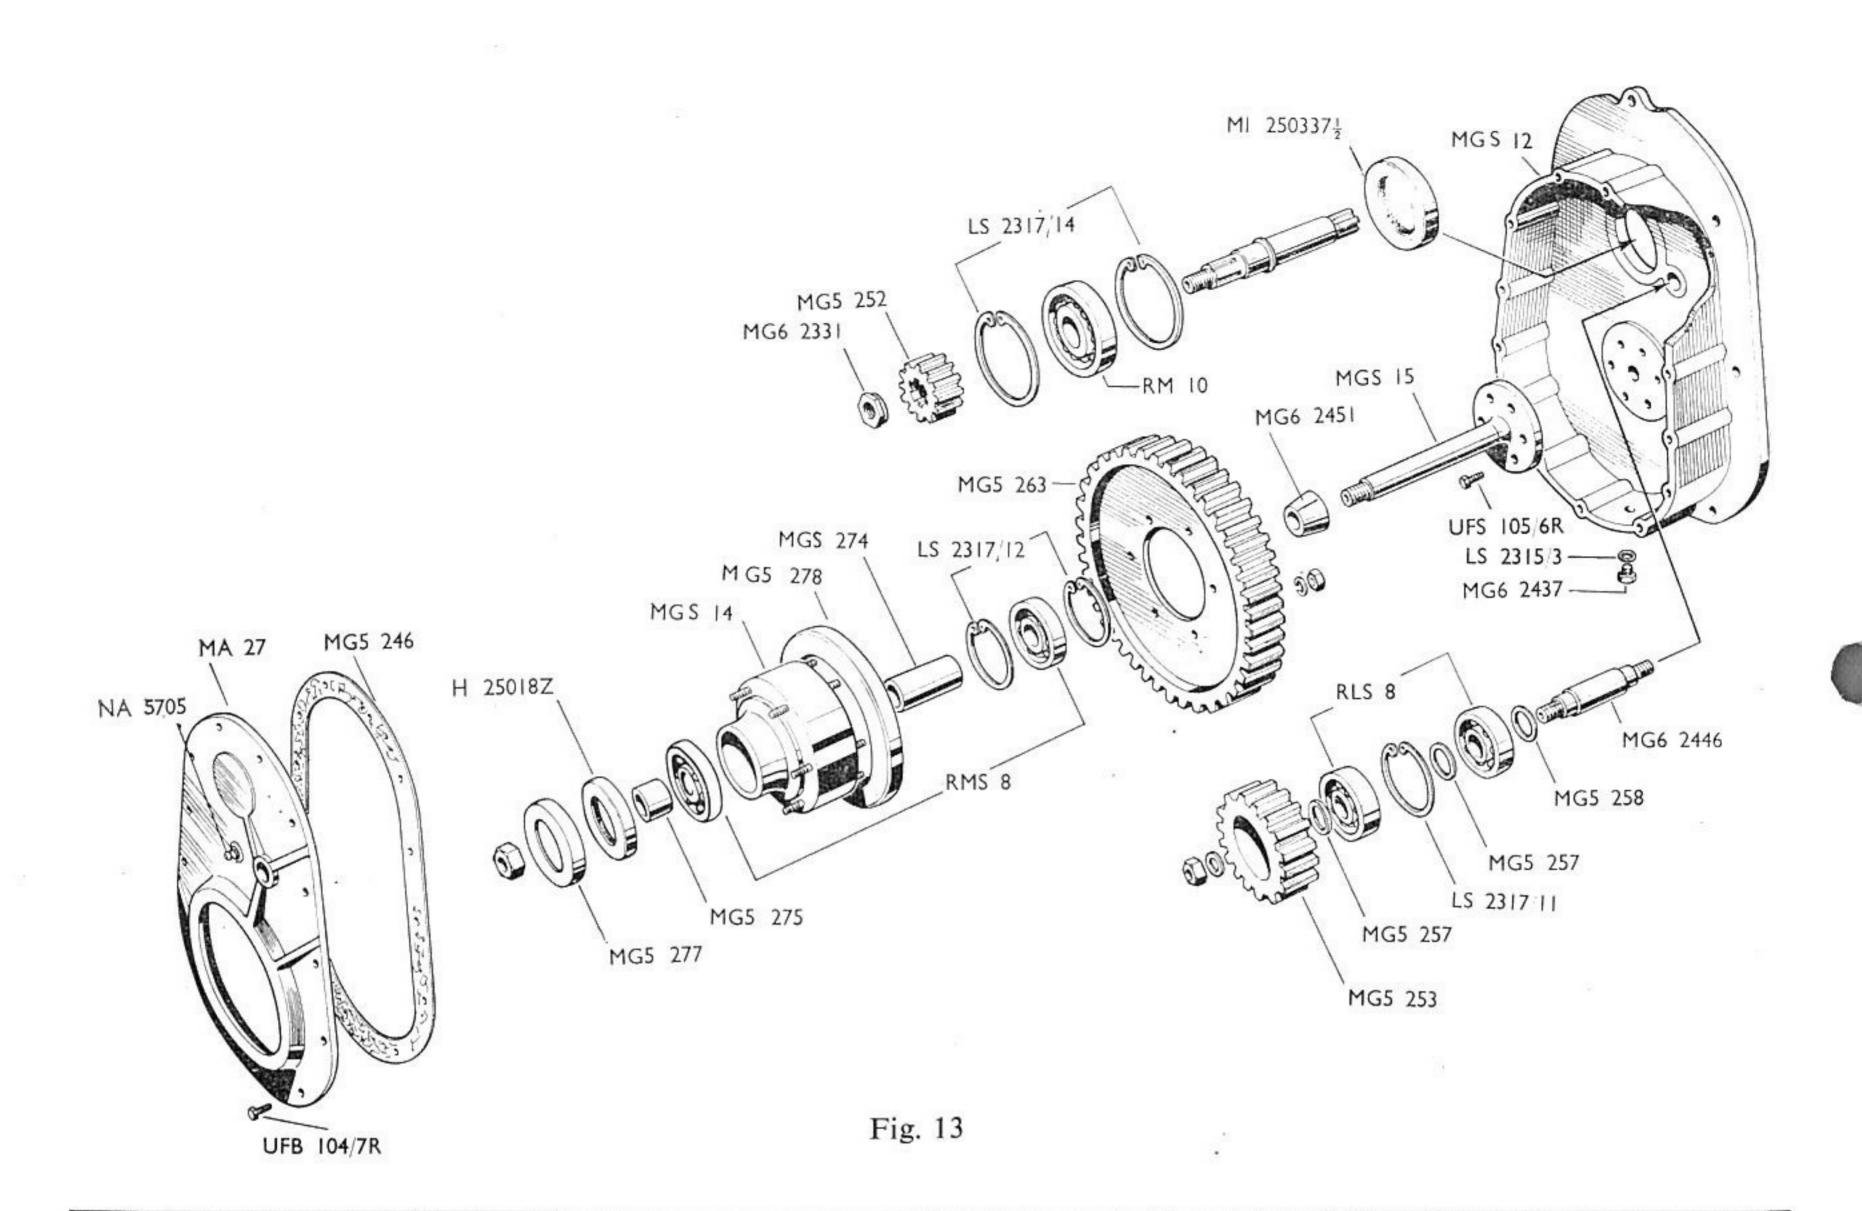

|
| MG 5/403   | Spring brake adjusting screw.                                             |
|            | Trunnion brake adjusting screw.                                           |
|            | Stop tube brake adjusting screw.                                          |
|            | Brake drum.                                                               |
|            | Anchor pin (short).                                                       |
|            | Anchor pin (long).                                                        |
| MG 6/2707  | Adjusting screw brake band.                                               |

† For Tractors No. 10958 onwards.

\* For Tractors prior to No. 10957.

Adjusting nut for ditto.

MG 6/2708



| FINAL DRIVE AND DR | IVING WHEELS |
|--------------------|--------------|
|--------------------|--------------|

(Figs. 10, 13)

| MA 27      | Final drive gear case cover plate.                             |
|------------|----------------------------------------------------------------|
| MGS 12     | Final drive gear case.                                         |
| MGS 14     | Driving wheel hub assembly.                                    |
| MGS 15     | Stub axle.                                                     |
| H 25018 Z  | Oil seal driving wheel hub.                                    |
| MI 250337½ | Oil seal gear case.                                            |
| LS 2317/11 | Circlip pinion shaft bearings 24" dia internal type.           |
| LS 2317/12 | Circlip stub