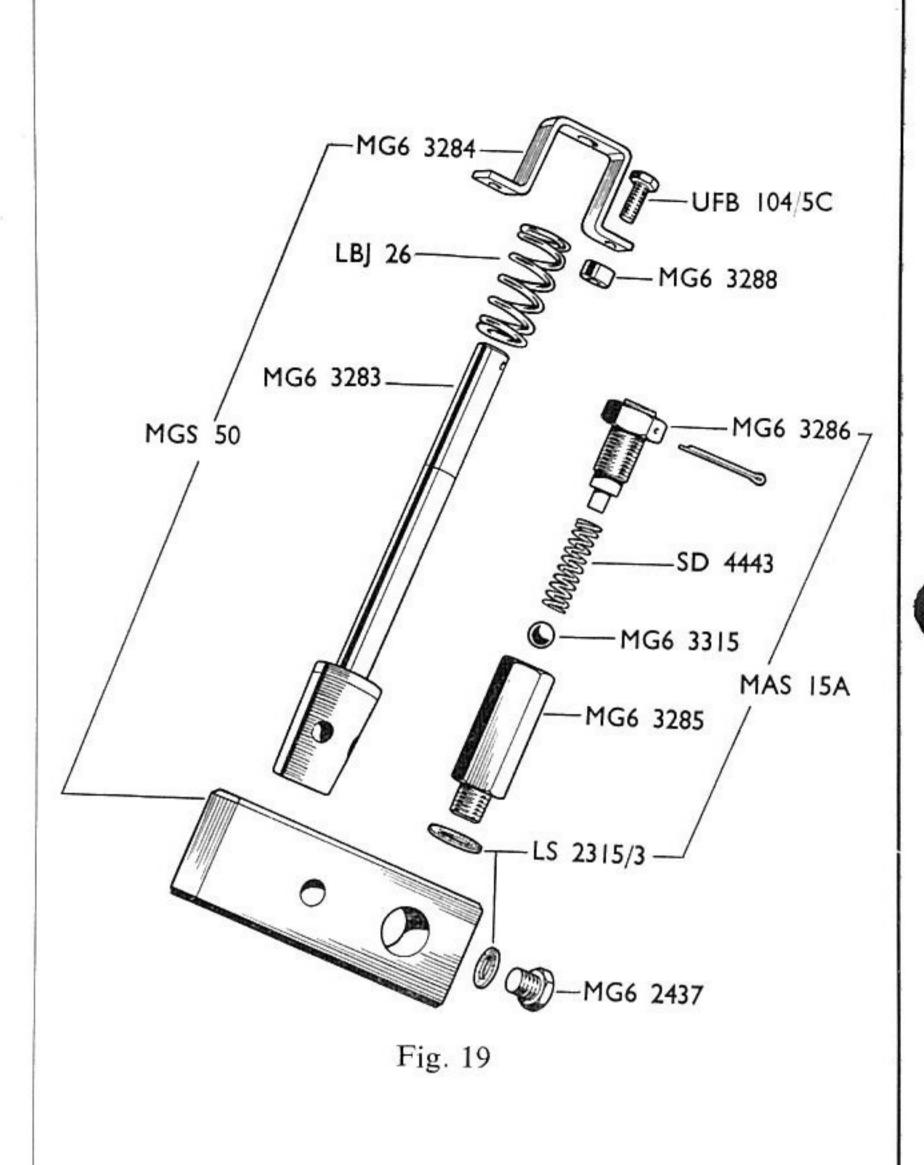

| UFS 106/8 R  | Adjusting screw (gear box top cover).  |



#### CONVERSION UNITS FOR HYDRAULIC LINKAGE

To convert an existing tractor with hand lift and no power take-off to a tractor with hydraulic lift and linkage for standard toolbar work and R.H. ploughing, the following assemblies will be required:

1—MAS 42, 1—MAS 52.

To change an existing tractor with hand lift and power take off, to a machine with hydraulic lift and standard linkage, the following will be required:

1—MAS 15, 1—MAS 16, 1—MAS 42, 1 MAS 51, 1—MAS 54, 1—MG6/3410.

To convert standard linkage to R.H. and L.H. linkage for reversible share ploughing the following assembly will be required:

1-MAS 20.

To convert an existing tractor with hand lift and no power take-off to a tractor with hydraulic lift and vertical linkage for use with Ransomes special toolbar C78, the followi