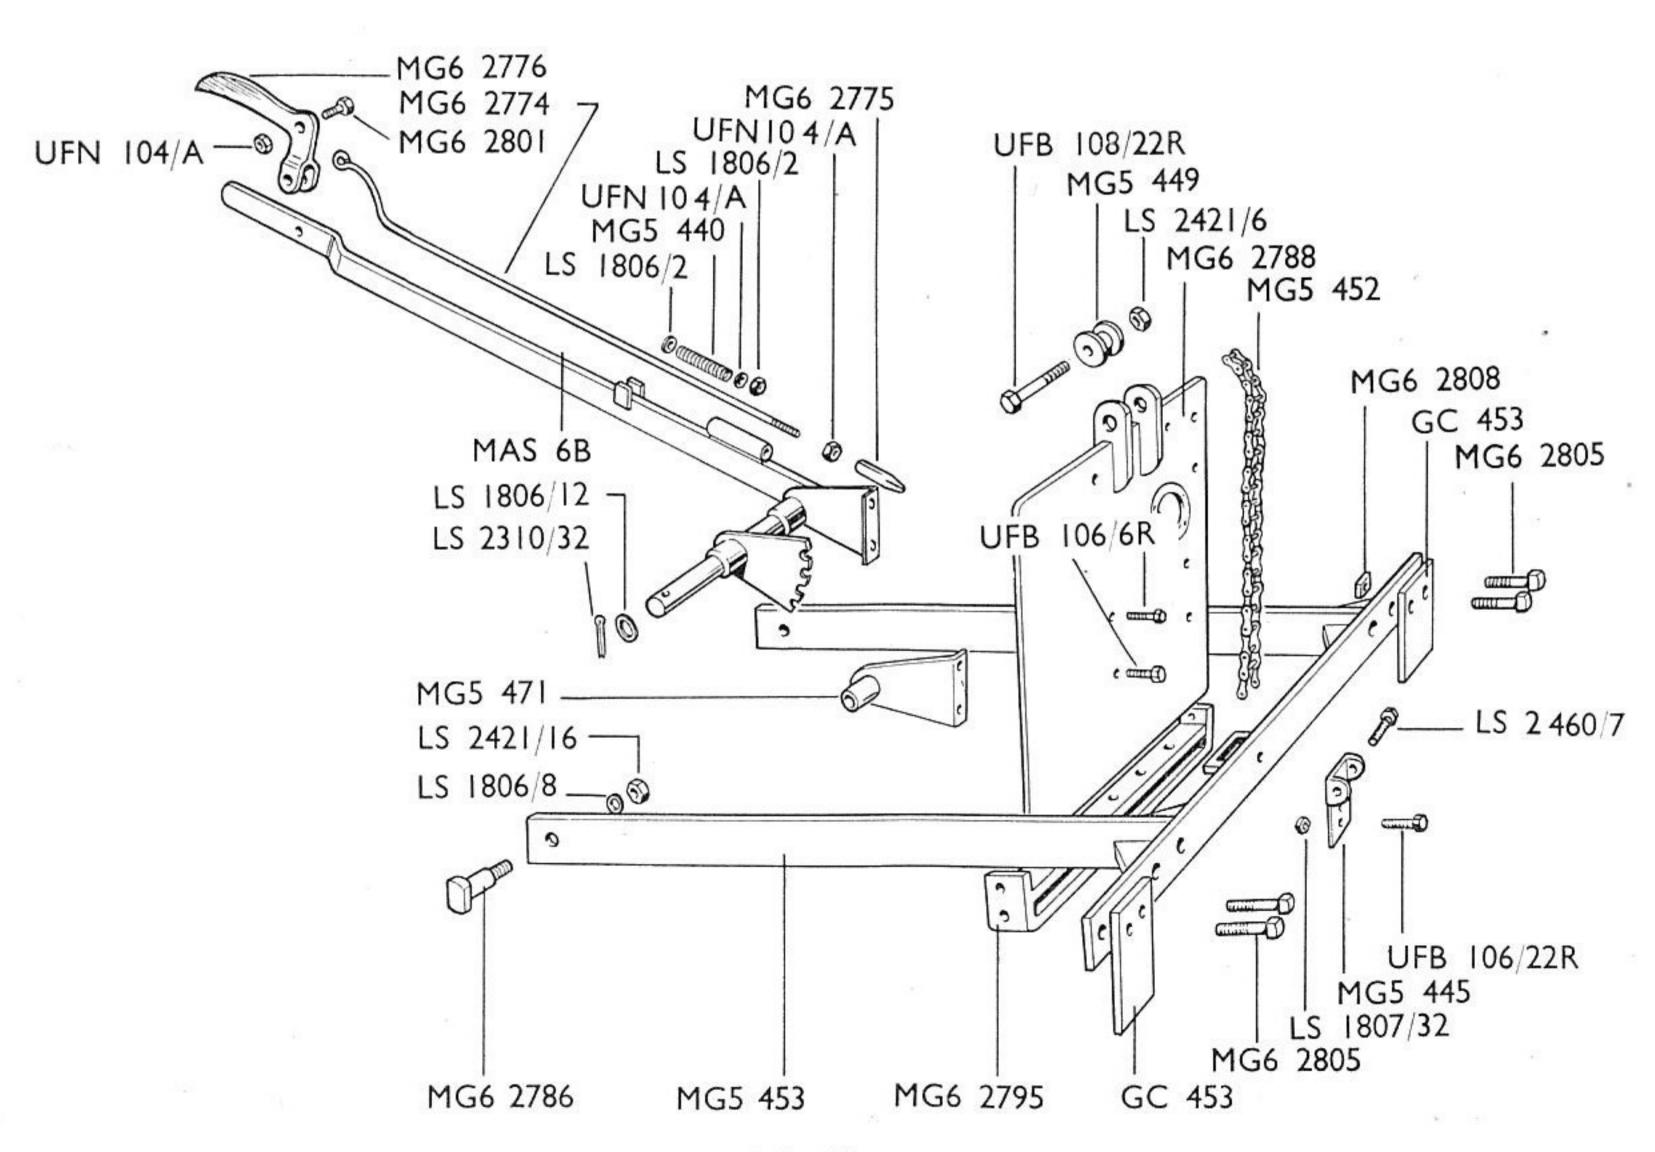

-------------------------------------------------------------------|--|--|
|------------------------------------------------------------------------------------------------------------------------------------------------------------------|---------------------------------------------------------------------------------------------------------------------------------------------------------------------------------------------------------------------------------------------------------------------------------------------------------------------------------------------------------------------------|--------------------------------------------------------------------------------------------------------------------------------------------------------------------------------------------|--|--|



Fig. 14



Fig. 15

#### POWER TAKE-OFF SHAFT FOR TRACTORS WITHOUT HYDRAULIC

|            | <b>LIFT</b> (Figs. 15, 16)                                                    |
|------------|-------------------------------------------------------------------------------|
| MAS 7      | P.T.O. shaft complete.                                                        |
| MAS 10 A   | 5" pulley.                                                                    |
| MAS 10 B   | 6" pulley.                                                                    |
| MAS 10 C   | 7" pulley.                                                                    |
| MAS 10 D   | 8" pulley.                                                                    |
| MAS 10 E   | 10" pulley.