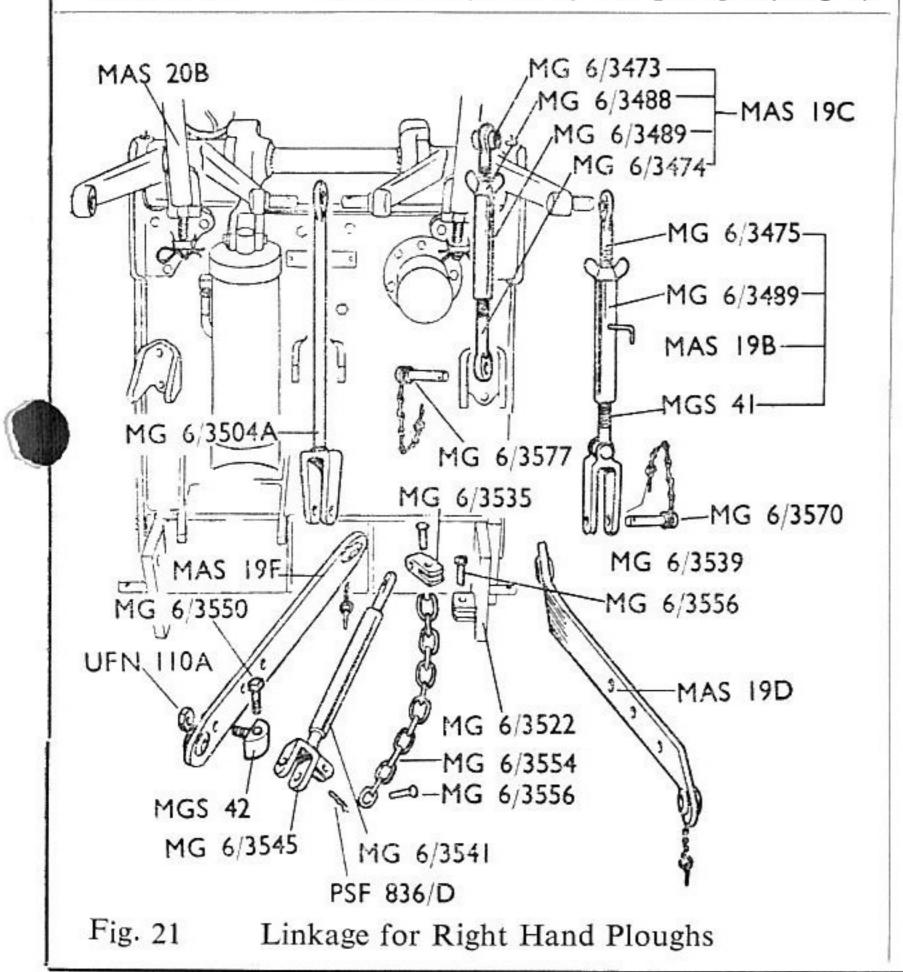

| Screw and jaw piece adjustable lifting rod.   |
| MGS 42                                 | Shock absorber.                               |
| MGS 43                                 | Trip lever.                                   |
| LS 2317/35                             | Circlips trip, $\frac{1}{2}$ " external type. |
| LS2318/31                              | Self lock nut plunger bracket bolt.           |
| Section 2012 Conference of Appendix 40 | (Small lifting ram).                          |
| U175100                                | Oil seal small lifting ram plunger (Angus)    |
| U 3200218                              | Oil seal large lifting-ram plunger (Angus)    |
|                                        |                                               |





| *MG 6/3060  | Piston end (large lifting ram).              |
|-------------|----------------------------------------------|
| *MAA 0567   | Spindle (large hydraulic ram).               |
| LS 2317/1   | Circlip for ditto.                           |
| *MG 6/3061  | Supporting ring oil seal (large lifting ram) |
| *MG 6/3062  | Spacer piston (large lifting ram).           |
| MG 6/3368   | Union cylinder cap (bottom).                 |
| MG 6/3369   | Cylinder cap (top).                          |
| MG 6/3370   | Felt pad plunger.                            |
| MG 6/3371 A | Piston lifting ram.                          |
| MG 6/3372   | Spacer small lifting ram piston.             |
| MG 6/3378   | Supporting ring oil seal (small lifting ram) |
| MG 6/3379   | Clamping ring oil seal