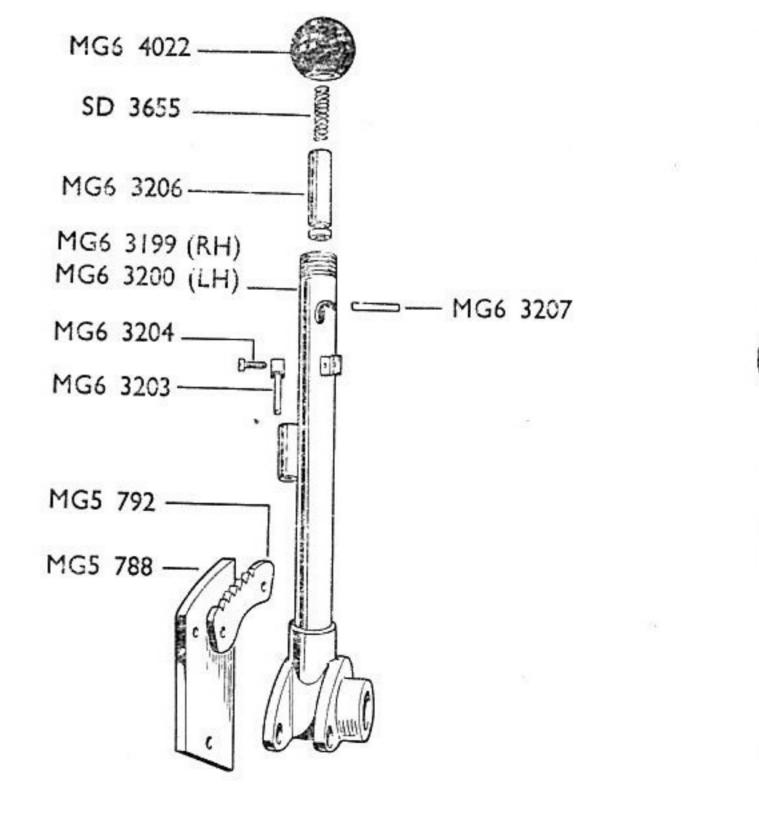

| Bracket ratchet.                                      |
| MG 5/792      | Ratchet.                                              |
| MG 6/3199     | Parking brake lever, R.H.                             |
| MG 6/3200     | Parking brake lever, L.H.                             |
| MG 6/3203     | Pawl.                                                 |
| MG 6/3204     | Pin pawl.                                             |
| MG 6/3206     | Operating rod.                                        |
| MG 6/3207     | Brake lifting lever.                                  |
| MG 6/3221     | Knob parking brake (for tractors prior to No. 11450). |
| MG 6/4022     | Knob parking brake (for tractors after No. 11450).    |
| SD 3655       | Spring operating rod.                                 |



Fig 27