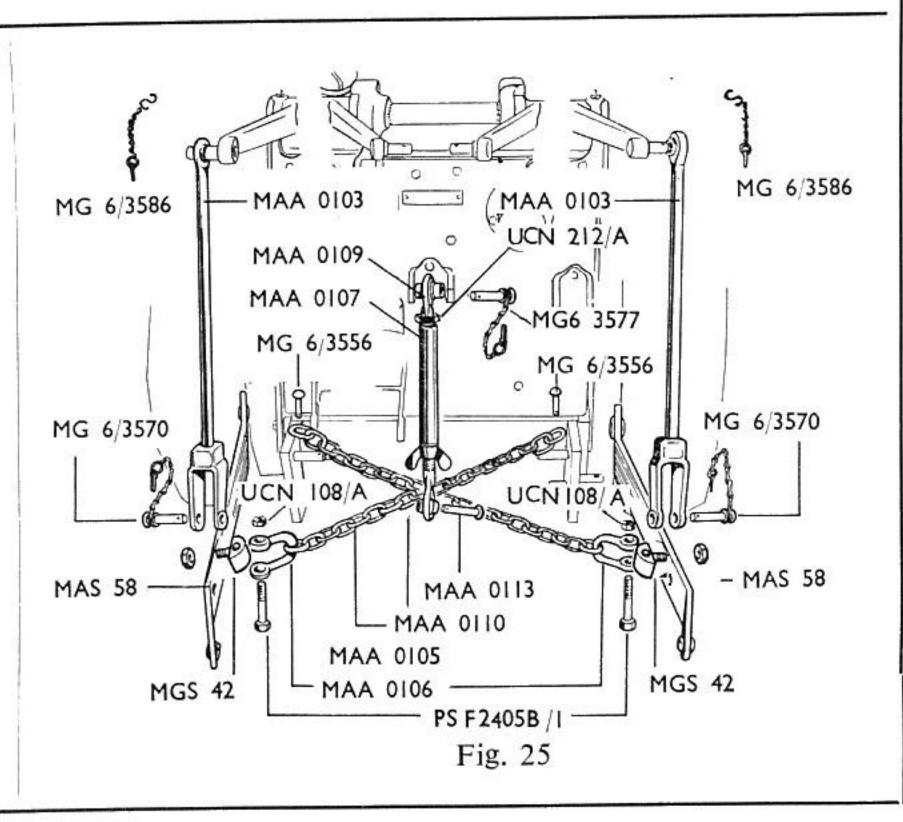

| Shackle pin check chain.                |
| MG 6/3570   | Cotter pin and hitch pin (short).       |
| MG 6/3577   | Cotter pin and hitch pin (long).        |
| PSF 2405B/1 | Bolt—check chain shackle.               |
| MG 6/3586   | Cotter pin lifting arms.                |
| MAA 0098    | Arched stay tractor chassis.            |
| MAA 0103    | Fixed lifting rod.                      |
| MAA 0105    | Check chain.                            |
| MAA 0106    | Shackle check chain.                    |
| MAA 0107    | Turnbuckle top link.                    |
| MAA 0109    | Screw and ball joint top link (top).    |
| MAA 0110    | Screw and ball joint top link (bottom). |
| MAA 0113    | Cotter pin and hitch pin (long).        |
| UCN 212     | Locknut top link turnbuckle.            |



#### STEADYING WHEEL SECTION (Fig 26)

| MAS 14      | Steadying wheel, R.H.           |
|-------------|---------------------------------|
| MAS 14 A    | Steadying wheel, L.H.           |
| LS 2313/7   | Wheel tyre.                     |
| LS 2313/7 A | Inner tyre.                     |
| MG 5/821    | Stem.                           |
| MG 5/826    | 'U' clamp.                      |
| MG 6/2808   | Nut clamp screw.                |
| MG 6/3231   | Wheel axle.                     |
| MG 6/3237   | Clamp plate, R.H.               |
| MG 6/3238   | Clamp plate, L.H.               |
| TW 89       | Pneumatic tyred wheel complete. |
| UFB 106/9 R | Bolt clamp plate.               |



Fig. 26

#### PARKING BRAKE SECTION (Fig 27)

| <b>MAS 13</b> | Parking brake, R.H. assembly.