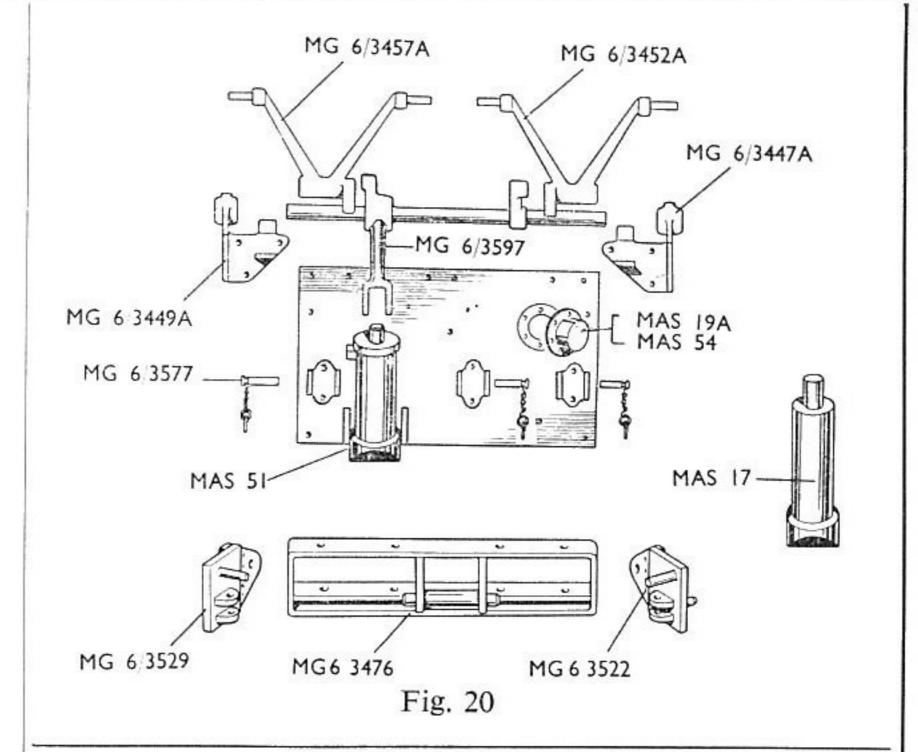

| Screw and jaw piece adjustable lifting rod.   |
| MGS 42                                 | Shock absorber.                               |
| MGS 43                                 | Trip lever.                                   |
| LS 2317/35                             | Circlips trip, $\frac{1}{2}$ " external type. |
| LS2318/31                              | Self lock nut plunger bracket bolt.           |
| Section 2012 Conference of Appendix 40 | (Small lifting ram).                          |
| U175100                                | Oil seal small lifting ram plunger (Angus)    |
| U 3200218                              | Oil seal large lifting-ram plunger (Angus)    |
|                                        |                                               |





| *MG 6/3060  | Piston end (large lifting ram).              |
|-------------|----------------------------------------------|
| *MAA 0567   | Spindle (large hydraulic ram).               |
| LS 2317/1   | Circlip for ditto.                           |
| *MG 6/3061  | Supporting ring oil seal (large lifting ram) |
| *MG 6/3062  | Spacer piston (large lifting ram).           |
| MG 6/3368   | Union cylinder cap (bottom).                 |
| MG 6/3369   | Cylinder cap (top).                          |
| MG 6/3370   | Felt pad plunger.                            |
| MG 6/3371 A | Piston lifting ram.                          |
| MG 6/3372   | Spacer small lifting ram piston.             |
| MG 6/3378   | Supporting ring oil seal (small lifting ram) |
| MG 6/3379   | Clamping ring oil seal